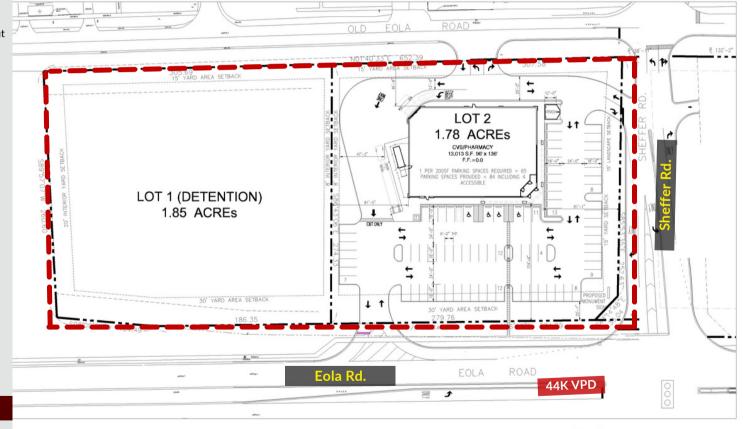

#### SITE SUMMARY

- Land Size: 3.98 AC
- Available: Build-to-suit or ground lease
- Zoning: R-4
- · Across from Jewel anchored center
- Signalized intersection
- Full access from Eola Rd.; right-in, right-out
- 50,000 VPD at Eola & Indian Trail intersection
- Area retailers include: Marianos, Jewel,
  Starbucks, Anytime Fitness, Rush-Copley
  Medical Group, Chase, BP and more