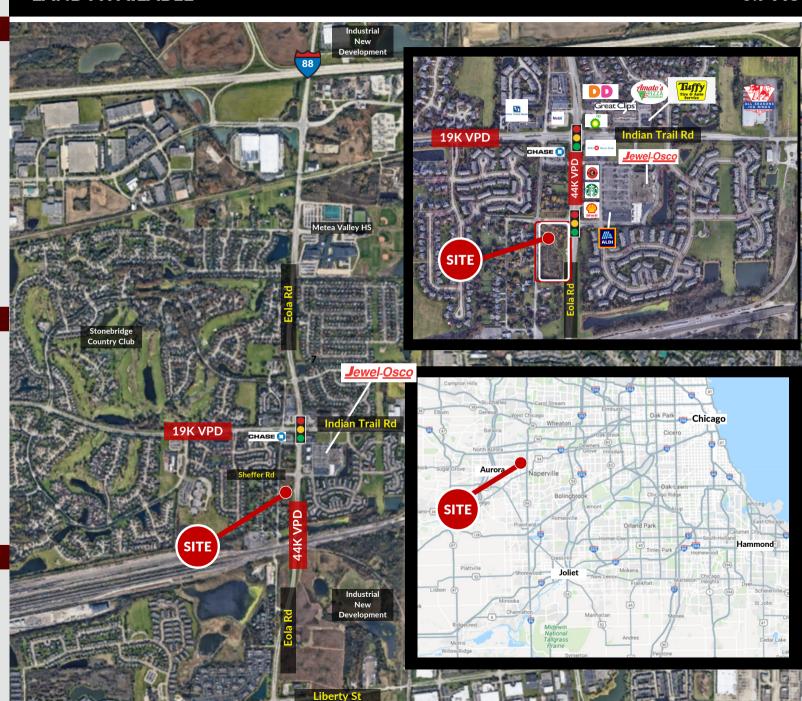

#### **MARKET SUMMARY**

- Across from Jewel anchored center
- One mile south of I-88
- Signalized intersection
- One mile south of Metea Valley High School (3,000 students)
- Area retailers include: Marianos, Jewel,
  Starbucks, Anytime Fitness, Rush-Copley
  Medical Group, Chase, BP and more.

#### SITE SUMMARY

- Land Size: 3.98 AC
- Available: Build-to-suit or ground lease
- Zoning: R-4
- · Across from Jewel anchored center
- Signalized intersection
- Full access from Eola Rd.; right-in, right-out
- 50,000 VPD at Eola & Indian Trail intersection
- Area retailers include: Marianos, Jewel,
  Starbucks, Anytime Fitness, Rush-Copley
  Medical Group, Chase, BP and more