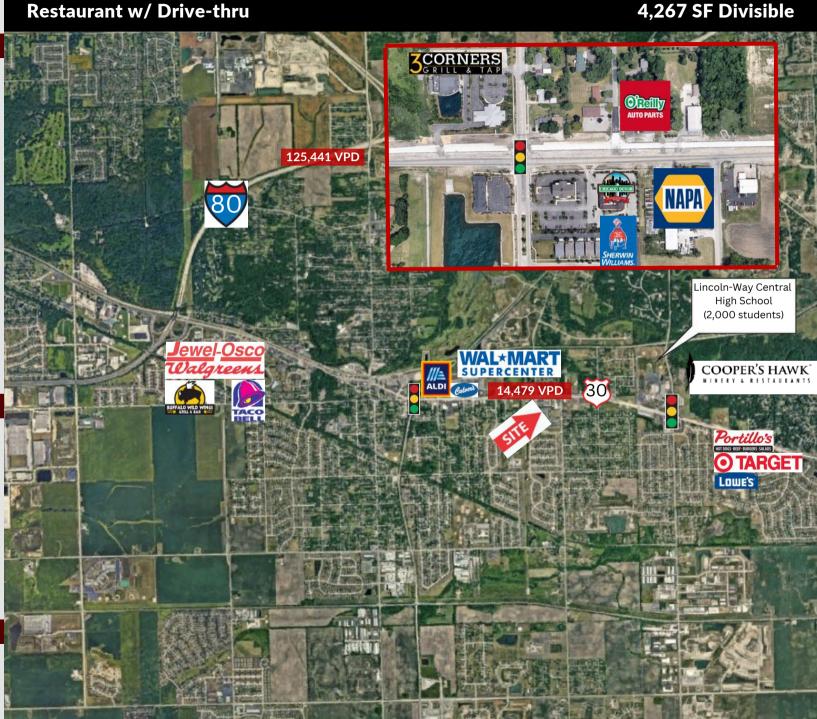

### Restaurant w/ Drive-thru

#### **MARKET SUMMARY**

- Divisible fully built out restaurant with drive-thru
- **Favorable Will County Taxes**
- Lincoln Way Central (2,000 students) and Martino Jr High School within 1 mile
- Affluent area within 5 mile the average household income is over \$130,000
- Additional area retailers include: Walmart, Aldi, Target, Lowes, Meijer, Kohls, Jewel, Walgreens

#### **SITE SUMMARY**

• Building Size: 8,844 SF

• Available: 4,276 SF Divisible fully built out restaurant with drive thru

• Signage: Monument

• Parking: +/- 75 shared parking spaces

Access: Right in right out from Route
30