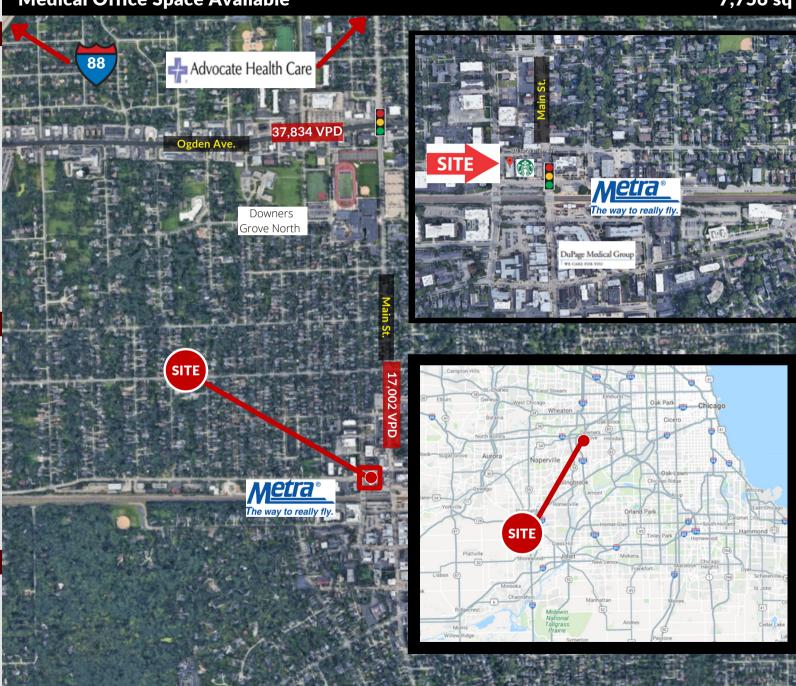

## **Medical Office Space Available**

7,756 sq

#### **MARKET SUMMARY**

- Steps away from Main Street Metra station
  2,500 passenger's per day
- 1 mile south from Downers Grove North
  High School over 2,000 students
- Less than 1.5 miles from Advocate Good
  Samaritan
- Terrific demographics of 250,000 people with incomes of \$94,000 within 5-miles

### **DEMOGRAPHICS**

| POPULATION       | 1 Mile | 14,058    |
|------------------|--------|-----------|
|                  | 3 Mile | 97,836    |
|                  | 5 Mile | 256,060   |
|                  |        |           |
| # HOUSEHOLDS     | 1 Mile | 5,721     |
|                  | 3 Mile | 38,847    |
|                  | 5 Mile | 102,583   |
|                  |        |           |
| IEDIAN HH INCOME | 1 Mile | \$115,895 |
|                  | 3 Mile | \$97,848  |
|                  | 5 Mile | \$94,901  |