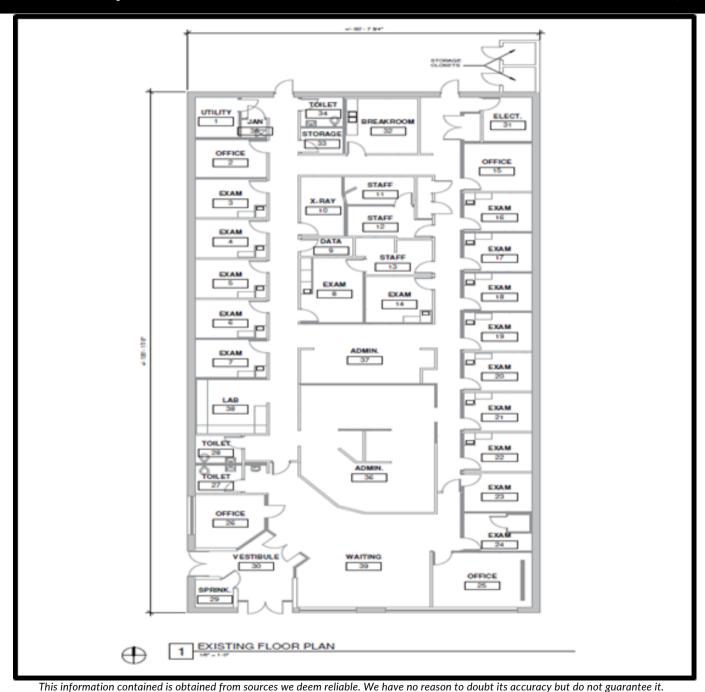

## Medical Office Space Available

7,756 sq

### SITE SUMMARY

- 7,756 square feet of Medical Office
- Room Breakdown: 16 Exam Rooms, 4
  Offices, 1 lab, 1 X-ray
- Signage visible from street
- All exams rooms are full furnished including sink
- On-site parking with ample street parking
- Many potential practice layouts