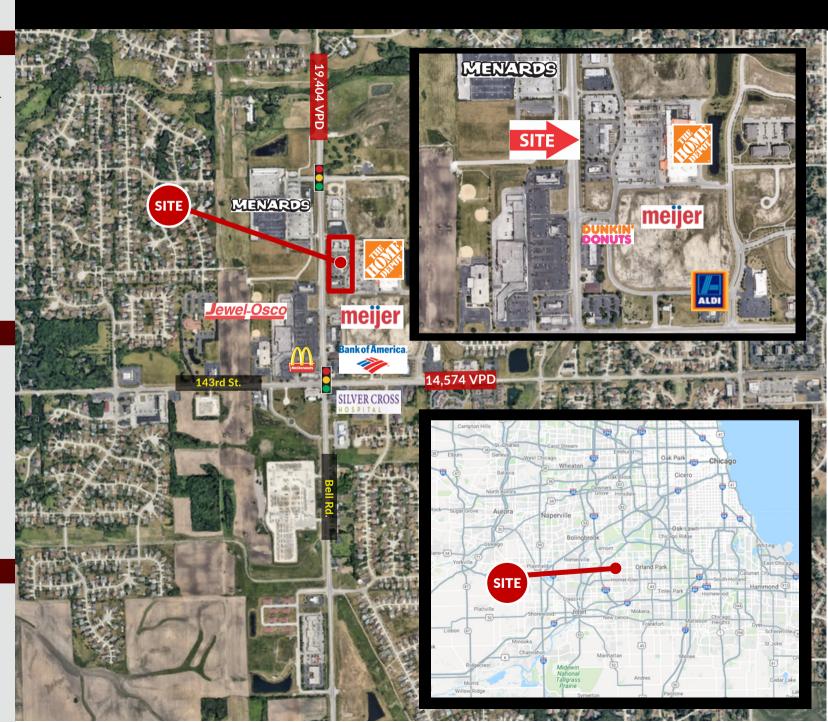

### **MARKET SUMMARY**

- Strong suburban demographics of 93,000 people with incomes of \$108,000 within 5mile radius
- Great tenant mix, draws all key demographics to center
- Home Depot outlot adjacent to Meijer at the core intersection of the market
- Additional area retailers include: Home
  Depot, Meijer, Jewel, Menards, Aldi,
  Starbucks, Chipotle, McDonalds & more

# **SITE SUMMARY**

- GLA: 1,350 sf
- Building GLA: 16,470 sf
- Parking: +/- 100 spaces
- Zoning: Commercial
- Access: Right-in, right-out on Bell and full signalized access on Bell Road by Home
   Depot
- Signage: Shared signage on Bell Rd.
- Traffic Counts: 19,4040 VPD on Bell Rd;
   14,574 VPD on 143 rd.