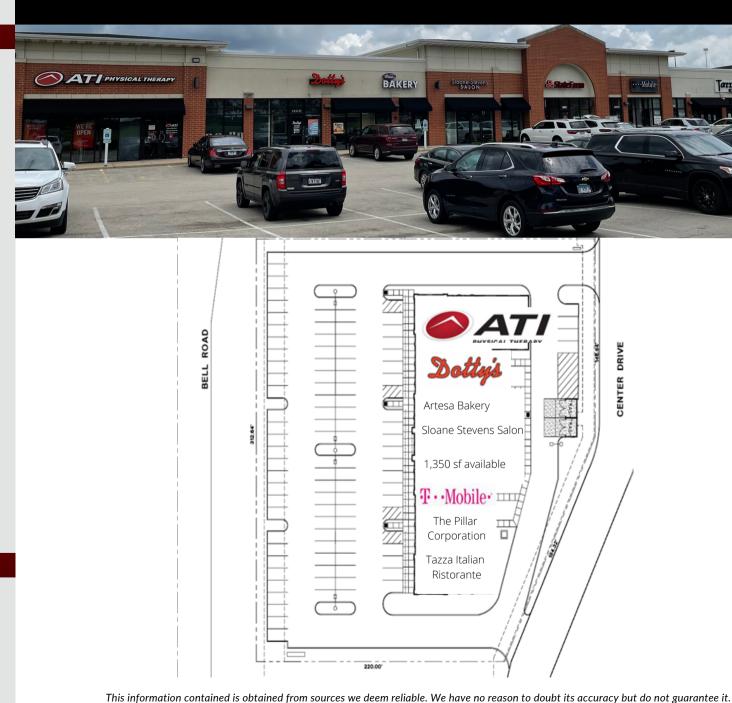

# **SITE SUMMARY**

- GLA: 1,350 sf
- Building GLA: 16,470 sf
- Parking: +/- 100 spaces
- Zoning: Commercial
- Access: Right-in, right-out on Bell and full signalized access on Bell Road by Home
   Depot
- Signage: Shared signage on Bell Rd.
- Traffic Counts: 19,4040 VPD on Bell Rd;
   14,574 VPD on 143 rd.