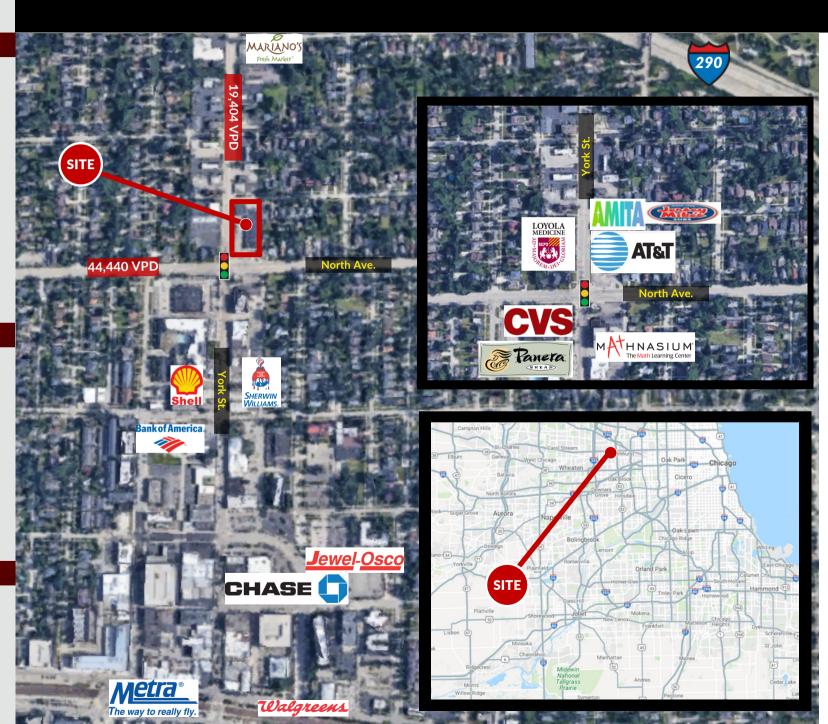

#### **MARKET SUMMARY**

- Hard corner location with great street presence located in Elmhurst, a mature, densely populated suburb.
- Great demographics of 300,000 people with \$76,000 income.
- Minutes from two full-interchanges & Metra stop for commuters into Chicago.
- Additional area retailers include: Jewel, Mariano's, Whole Foods, Starbucks, Loyola and more

#### SITE SUMMARY

- GLA: 12,141 sf
- Parking: 59 spaces
- Zoning: C-2
- Access: Right-in, right-out on North

Avenue, full access on York

- Signage: Monument signage available on North Avenue
- Traffic Counts: 44,000 VPD on North &
  19,000 on York