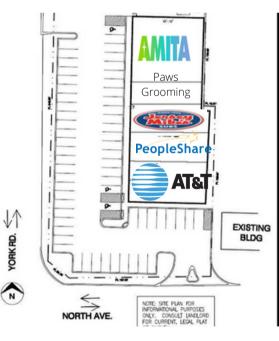

#### SITE SUMMARY

- GLA: 12,141 sf
- Parking: 59 spaces
- Zoning: C-2
- Access: Right-in, right-out on North

Avenue, full access on York

- Signage: Monument signage available on North Avenue
- Traffic Counts: 44,000 VPD on North &
  19,000 on York