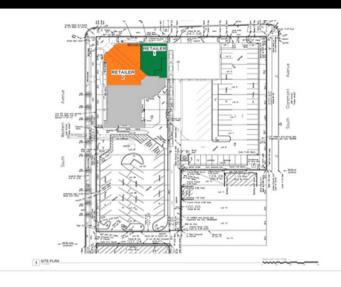

### SITE SUMMARY

- Land Size: 1.54 acre parcel
- GLA: 25,000 SF 2 level free standing
  building
- Parking: 86 spaces
- Available spaces: 5,435 sf built-out bank with drive-thru, office and retail space
- Access: Signalized access from both 99th &
  Western
- Signage: Existing 15ft Pylon sign
- Traffic Counts: 34,000 VPD on Western & 16,000 on 99th
- New facade and layout available for retail space on the first floor, available with drive thru
- Opportunity to have both first floor and lower level space