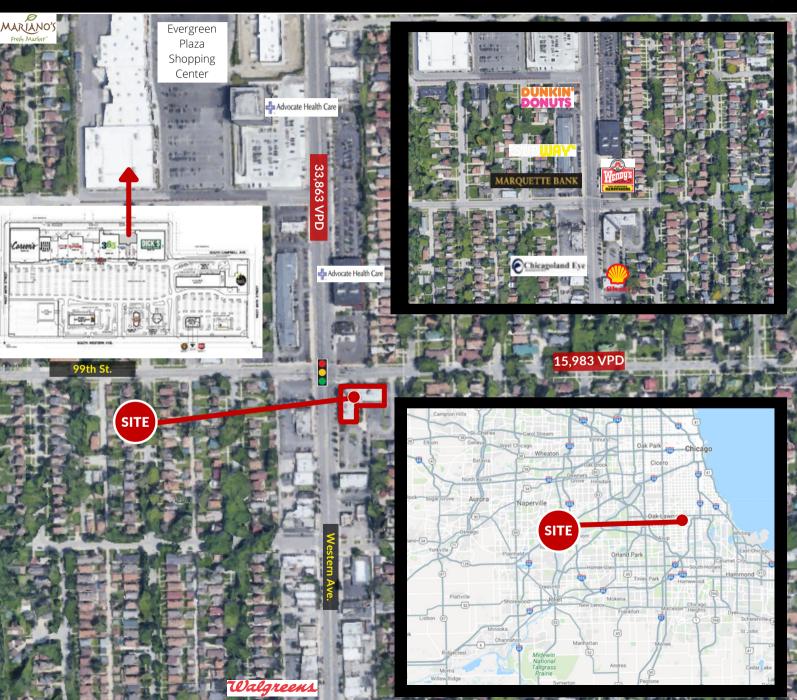

### MARKET SUMMARY

- Hard corner location with great street presence located in Beverly, a mature, densely populated Southside Chicago neighborhood.
- The area boasts strong daytime demographics with 145,000 employees within 3-mile radius.
- The surrounding retail trade area of Evergreen Park has undergone significant redevelopment including Evergreen
   Promenade and Evergreen Plaza.

### SITE SUMMARY

- Land Size: 1.54 acre parcel
- GLA: 25,000 SF 2 level free standing
  building
- Parking: 86 spaces
- Available spaces: 5,435 sf built-out bank with drive-thru, office and retail space
- Access: Signalized access from both 99th &
  Western
- Signage: Existing 15ft Pylon sign
- Traffic Counts: 34,000 VPD on Western & 16,000 on 99th
- New facade and layout available for retail space on the first floor, available with drive thru
- Opportunity to have both first floor and lower level space