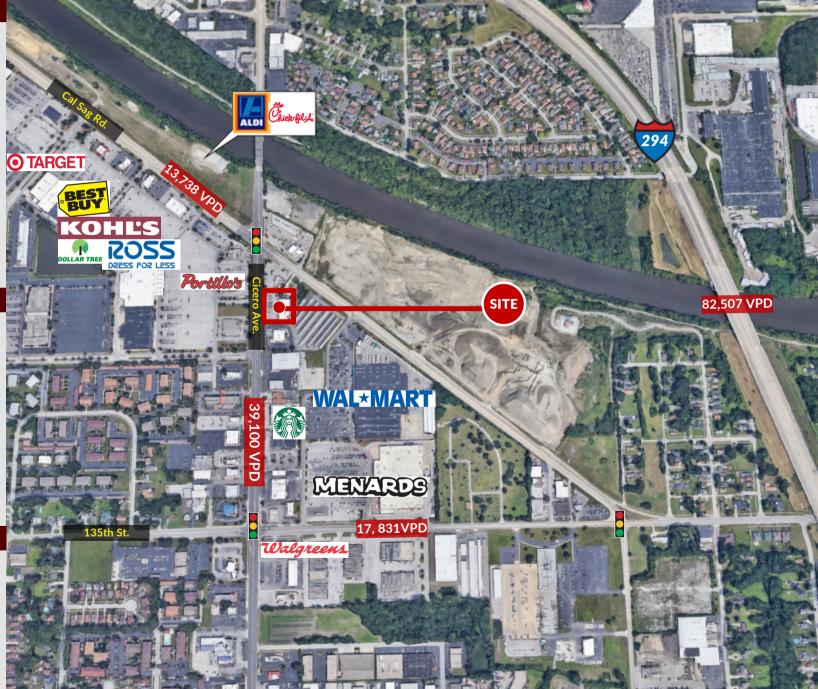

#### MARKET SUMMARY

- Site is located at front door of the Crestwood retail market and 1 mile south of the full interchange at I-294 & 127th St
- High visibility at a busy intersection with strong surrounding retail area
- Additional area retailers include: Walmart, Menards, Target, Kohl's, Ross, TJ Maxx and many more
- Serves high density communities of Crestwood, Midlothian, and Oak Forest
- High daytime population within trade area

#### SITE SUMMARY

- Building GLA: 13,628 sf
- Parking: 47 shared parking spaces
- Signage: Shared signage on Cicero available
- Access: Two full access points off Cicero; Two full access points off Cal Sag; Cross access with Boston Market and existing multi-tenant building.
- Traffic Counts: 42,400 VPD on Cicero Ave.; 13,700 VPD on Cal Sag.