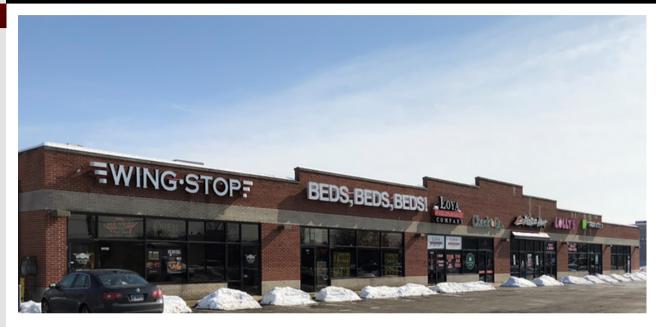

# 13211 – 13229 S. Cicero

Crestwood, IL

#### SITE SUMMARY

- Building GLA: 13,628 sf
- Parking: 47 shared parking spaces
- Signage: Shared signage on Cicero available
- Access: Two full access points off Cicero; Two full access points off Cal Sag; Cross access with Boston Market and existing multi-tenant building.
- Traffic Counts: 42,400 VPD on Cicero Ave.; 13,700 VPD on Cal Sag.