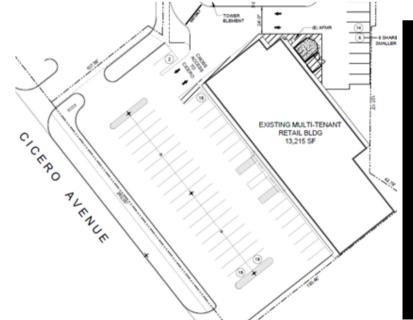

#### SITE SUMMARY

- Building GLA: 13,628 sf
- Parking: 47 shared parking spaces
- Signage: Shared signage on Cicero available
- Access: Two full access points off Cicero; Two full access points off Cal Sag; Cross access with Boston Market and existing multi-tenant building.
- Traffic Counts: 42,400 VPD on Cicero Ave.; 13,700 VPD on Cal Sag.