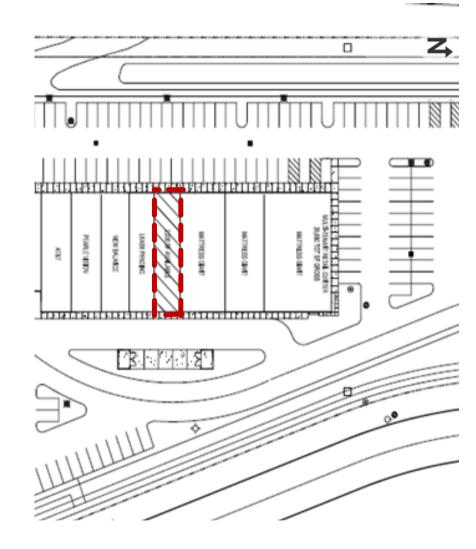

#### SITE SUMMARY

• Land Size: 4.44 AC

• GLA: 36,267 sf

• Available: 2300 sf - inline space

• Zoning: B-5

• Parking: +/- 165 parking spaces

 Access: Full access off Christina, lane from signalized intersection

• Signage: Shared signage on Randall Road