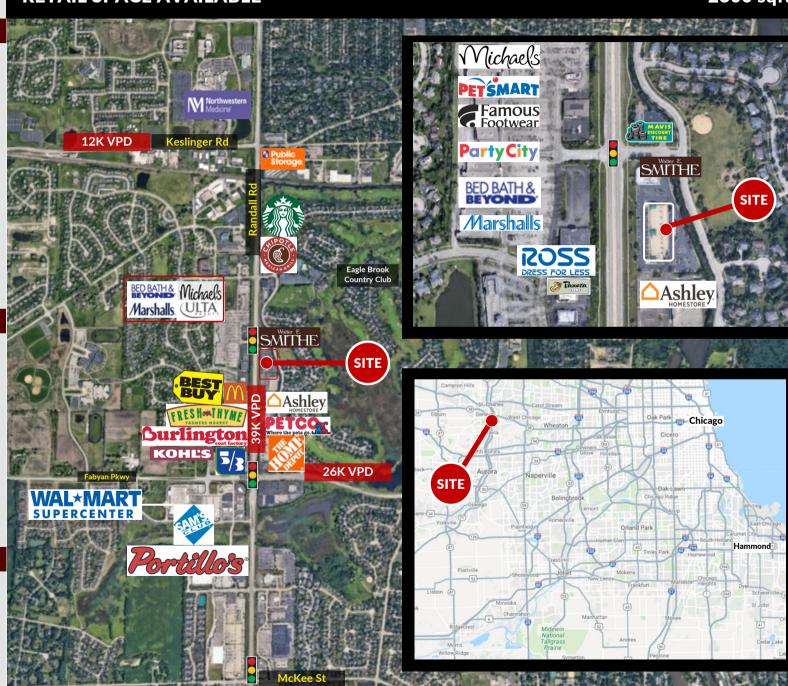

### **RETAIL SPACE AVAILABLE**

2300 sqft.

### MARKET SUMMARY

- Walter E Smithe anchored strip center
- Signalized access from Randall Road
- · One of top retail corridors in Chicago MSA
- Signalized intersection
- One mile south of Northwestern Hospital with 170+ beds
- Over 75,000 employees within 5-miles of site
- Area retailers include: Walmart, Sam's Club,
  Kohls, Menards, Ulta, Bed Bath & Beyond,
  Trader Joe's, Best Buy, Fresh Thyme

### **DEMOGRAPHICS**

| POPULATION    | 1 Mile | 6,492     |
|---------------|--------|-----------|
|               | 3 Mile | 56,091    |
|               | 5 Mile | 111,507   |
| # HOUSEHOLDS  | 1 Mile | 2,141     |
|               | 3 Mile | 20,426    |
|               | 5 Mile | 39,812    |
| AVG HH INCOME | 1 Mile | \$172,358 |
|               | 3 Mile | \$132,593 |
|               | 5 Mile | \$132,482 |
|               |        |           |