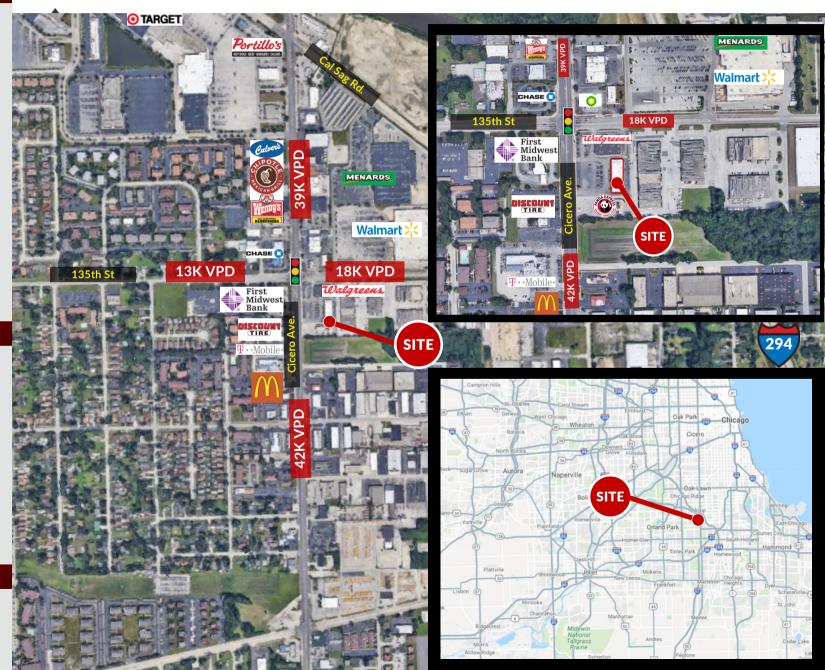

#### **MARKET SUMMARY**

- SEC 135th St. & Cicero Ave.
- 10.749 SF multi-tenant building
- Neighboring tenants: Walgreens, Little Caesars, Panda Express, and Dottys
- One mile south of I-294
- Area retailers include: Walmart, Menards, Target. Chase, Portillos
- Surrounded by high density communities: Crestwood, Midlothian and Oak Forest

### SITE SUMMARY

- Building GLA: 10,892 sf
- Available: 862 sf inline space
- Traffic counts: 40,000 VPD on Cicero Ave ; 17,600 ADT on 135th Street
- Access: Three full access points along Cicero with a center turn lane. Two full access points on 135th Street.
- Signage: Shared pylon signage available.
- Parking: 160+ shared parking spaces