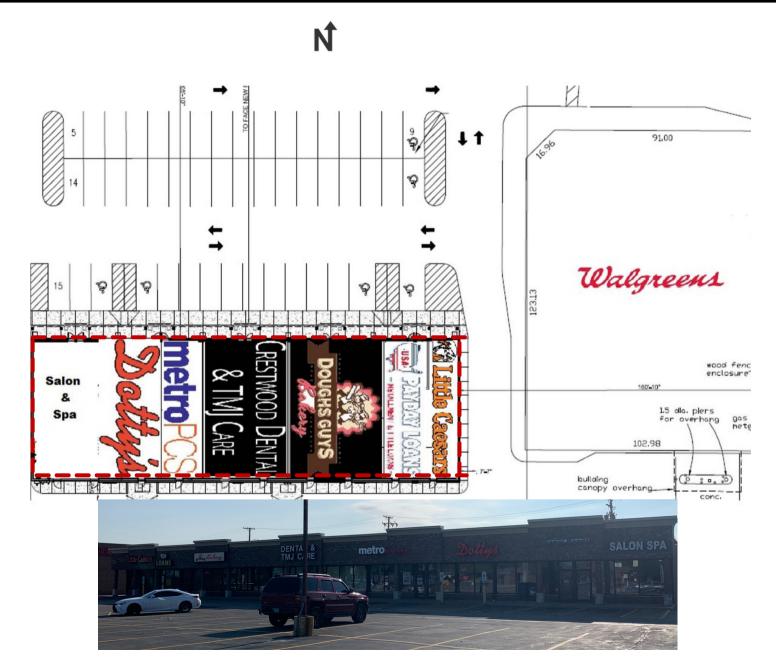

# **Crestwood Courts**

13541 – 13559 S. Cicero, Crestwood, IL

# 862 sf

### SITE SUMMARY

- Building GLA: 10,892 sf
- Available: 862 sf inline space
- Traffic counts: 40,000 VPD on Cicero Ave ; 17,600 ADT on 135th Street
- Access: Three full access points along Cicero with a center turn lane. Two full access points on 135th Street.
- Signage: Shared pylon signage available.
- Parking: 160+ shared parking spaces