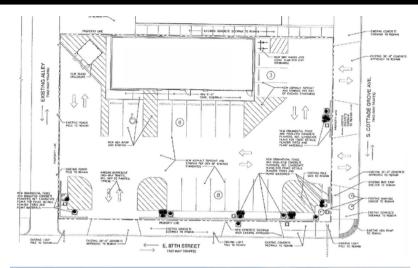

# Retail Space Available

2,400 SF

**SITE SUMMARY** 

• Land Size: 0.34 AC

• Available: 2,400 SF

 Access: 2 full access points off one on 87th and the other on Cottage Grove

• Zoning: B3-2

• Signage: Pylon/Monument signage available

• +/- 18 parking space