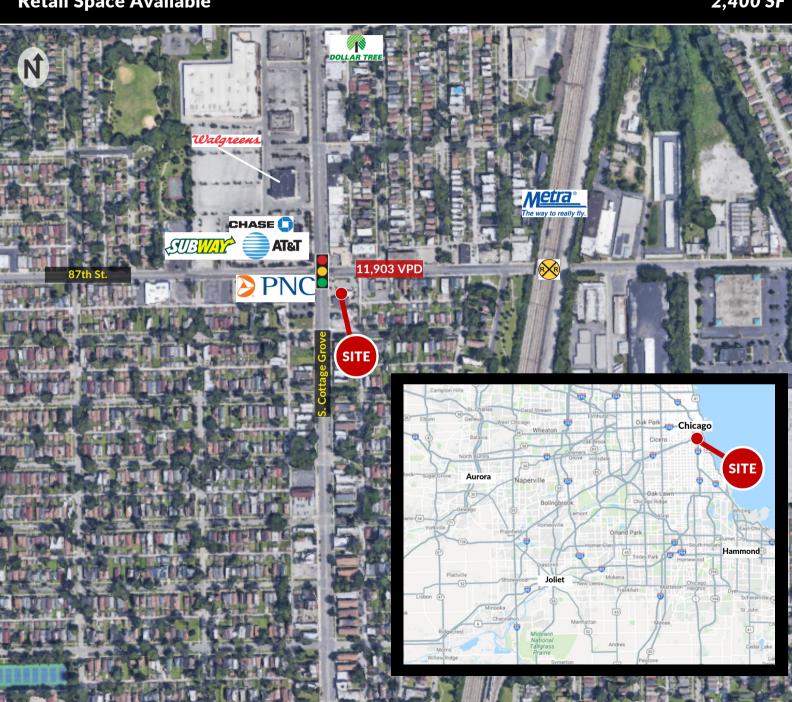

# **Retail Space Available**

2,400 SF

#### **MARKET SUMMARY**

- Development serves Chicago Chatham neighborhood
- 12K VPD on 87th Street.
- High density residential neighborhoods surrounding
- Located in close proximity to Woodruff Metra stop
- Area retailers include: Walgreens, Dollar Tree

## **DEMOGRAPHICS**

| POPULATION    | 1 Mile | 33,887   |
|---------------|--------|----------|
|               | 3 Mile | 277,470  |
|               | 5 Mile | 582,107  |
| # HOUSEHOLDS  | 1 Mile | 14,242   |
|               | 3 Mile | 104,988  |
|               | 5 Mile | 214,982  |
| AVG HH INCOME | 1 Mile | \$53,618 |
|               | 3 Mile | \$53,437 |
|               | 5 Mile | \$62,054 |
|               |        |          |