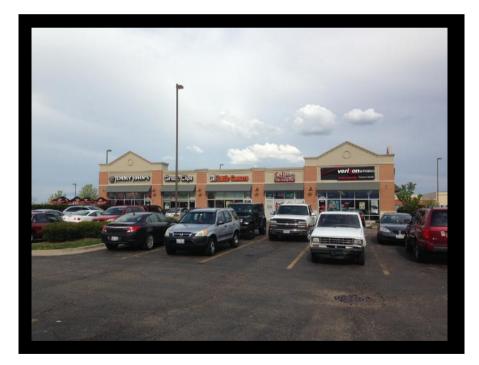

#### **MARKET SUMMARY**

- NEC Ridge Rd & Rte 6
- 7,752 SF multi-tenant building on approx. 2.80 AC
- Zoned C3
- Anchored by Jimmy John's and Verizon Wireless
- 76 parking spaces
- · Chase shadow anchored
- Right-in, right-out, and full access on Rte 6; full access on Ridge Rd
- 15K+ VPD on Rte 6; 17K+ VPD on Ridge Rd
- Across from Jewel-Osco
- Area retailers include: Walgreens, BMO Harris Bank, Giordano's, Culver's, Cardinal **Fitness**
- High residential growth

## **RETAIL SPACE AVAILABLE**

1,491 SF

- NEC Ridge Rd & Rte 6
- 7,752 SF multi-tenant building on approx. 2.80 AC
- Zoned C3
- Anchored by Jimmy John's and Verizon Wireless
- 76 parking spaces
- · Chase shadow anchored