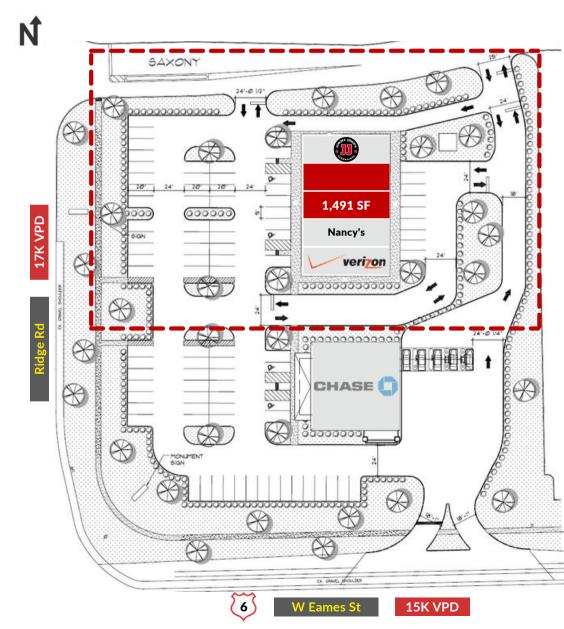

## **RETAIL SPACE AVAILABLE**

1,491 SF

#### **MARKET SUMMARY**

- NEC Ridge Rd & Rte 6
- 7,752 SF multi-tenant building on approx. 2.80 AC
- Zoned C3
- Anchored by Jimmy John's and Verizon Wireless
- 76 parking spaces
- · Chase shadow anchored
- Right-in, right-out, and full access on Rte 6; full access on Ridge Rd
- 15K+ VPD on Rte 6; 17K+ VPD on Ridge Rd
- Across from Jewel-Osco
- Area retailers include: Walgreens, BMO Harris Bank, Giordano's, Culver's, Cardinal **Fitness**
- High residential growth

- Right-in, right-out, and full access on Rte 6; full access on Ridge Rd
- 15K+ VPD on Rte 6; 17K+ VPD on Ridge Rd
- Across from Jewel-Osco
- Area retailers include: Walgreens, BMO
   Harris Bank, Giordano's, Culver's, Cardinal
   Fitness
- High residential growth