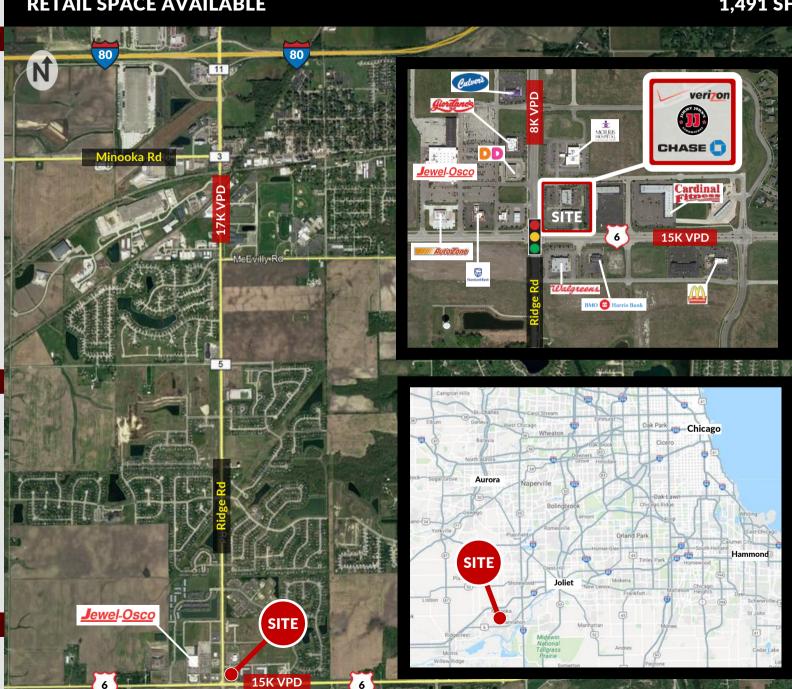

## **RETAIL SPACE AVAILABLE**

1,491 SF

#### **MARKET SUMMARY**

- NEC Ridge Rd & Rte 6
- 7,752 SF multi-tenant building on approx. 2.80 AC
- Zoned C3
- Anchored by Jimmy John's and Verizon Wireless
- 76 parking spaces
- · Chase shadow anchored
- Right-in, right-out, and full access on Rte 6; full access on Ridge Rd
- 15K+ VPD on Rte 6; 17K+ VPD on Ridge Rd
- Across from Jewel-Osco
- Area retailers include: Walgreens, BMO Harris Bank, Giordano's, Culver's, Cardinal **Fitness**
- High residential growth

- Right-in, right-out, and full access on Rte 6; full access on Ridge Rd
- 15K+ VPD on Rte 6; 17K+ VPD on Ridge Rd
- Across from Jewel-Osco
- Area retailers include: Walgreens, BMO
   Harris Bank, Giordano's, Culver's, Cardinal
   Fitness
- High residential growth