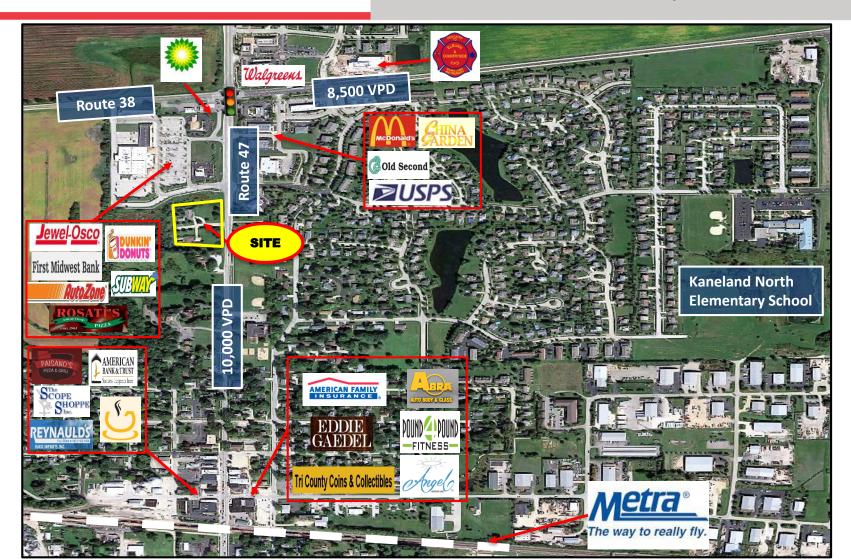

## Site Benefits

- 3 Acre site with shared access to Jewel anchored center, all of the Jewel outlots have been developed
- Extremely strong trade area household incomes.
- Adjacent to main & main.
- Street presence on route to commuter Metra train.

### Market Summary

- Very high income suburb with concentrated retail
- Poised to be the next large-growth Western suburb of Chicago, already possessing a Metra stop
- Area Retail includes; Jewel, BP, Dunkin Donuts, McDonalds, Walgreens, AutoZone, Athletico, Rosati's Pizza, Subway, First Midwest Bank.