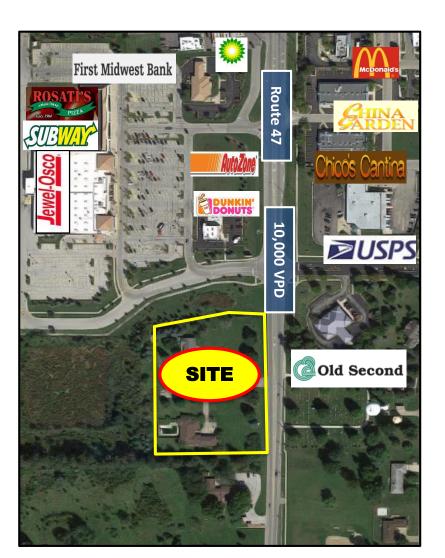

## Site Benefits

- 3 Acre site with shared access to Jewel anchored center, all of the Jewel outlots have been developed
- Extremely strong trade area household incomes.
- Adjacent to main & main.
- Street presence on route to commuter Metra train.

### Market Summary

- Very high income suburb with concentrated retail
- Poised to be the next large-growth Western suburb of Chicago, already possessing a Metra stop
- Area Retail includes; Jewel, BP, Dunkin Donuts, McDonalds, Walgreens, AutoZone, Athletico, Rosati's Pizza, Subway, First Midwest Bank.