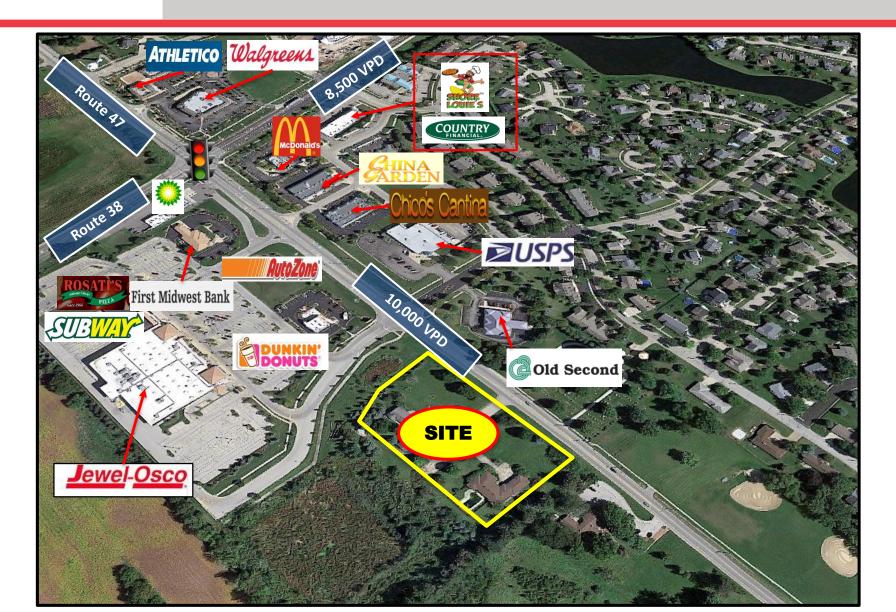

## Site Benefits

- 3 Acre site with shared access to Jewel anchored center, all of the Jewel outlots have been developed
- Extremely strong trade area household incomes.
- Adjacent to main & main.
- Street presence on route to commuter Metra train.

### Market Summary

- Very high income suburb with concentrated retail
- Poised to be the next large-growth Western suburb of Chicago, already possessing a Metra stop
- Area Retail includes; Jewel, BP, Dunkin Donuts, McDonalds, Walgreens, AutoZone, Athletico, Rosati's Pizza, Subway, First Midwest Bank.