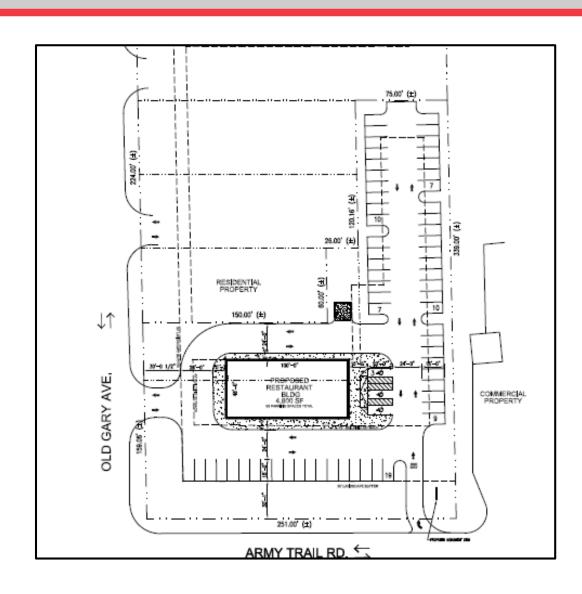

### **Proposed Site Plan**

- Land Size: 1.29 Acres.
- GLA: Shown 4,800 square foot Restaurant; Drive thru use can be accommodated
- Parking: +/- 65 Spaces.
- Access: Full access from Old Gary Avenue & right in from Army Trail Road.
- Signage: Abutting Army Trail Road