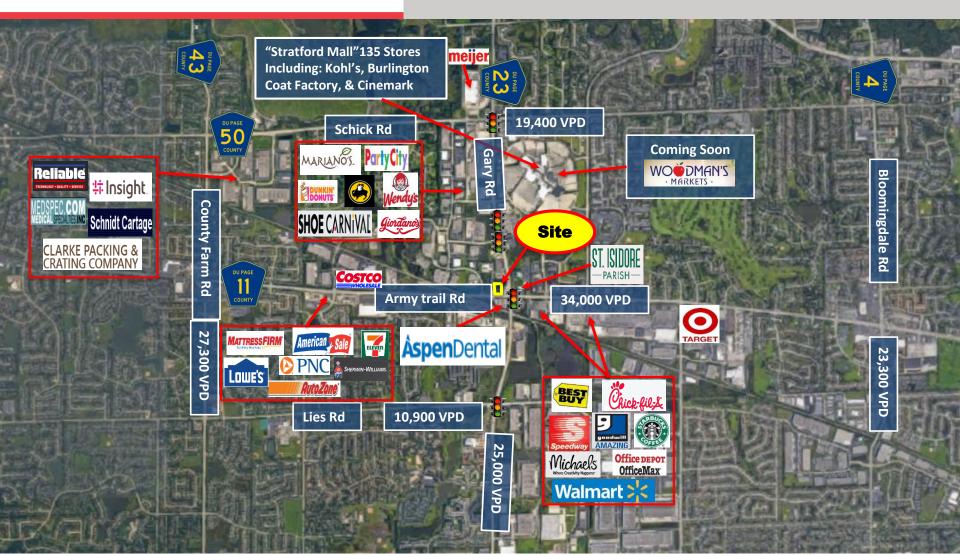

## **Site Benefits**

- Perfect development opportunity just south of super regional mall, Statford Square
- Ideal for restaurant looking to capitalize on immense consumer driven population
- Excellent frontage on the <u>main</u> going home route for commuters westbound on Army Trail
- Great visibility from the signalized intersection of Gary & Army Trail
- Tremendous traffic of 59,000 VPD at intersection
- 53,000 Employees within 3-miles