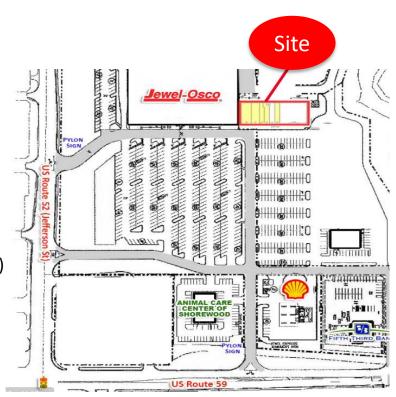

# **Site Plan Summary**

**GLA:** 15,890 square feet

Available: Space 213: 1,058sf

Space 215: 1,181sf

Space 221-225: 6,469sf (divisible)

**Parking:** Ample

**Traffic** 

**Counts:** 26,800 VPD Brook Forest Ave (IL Route 59)