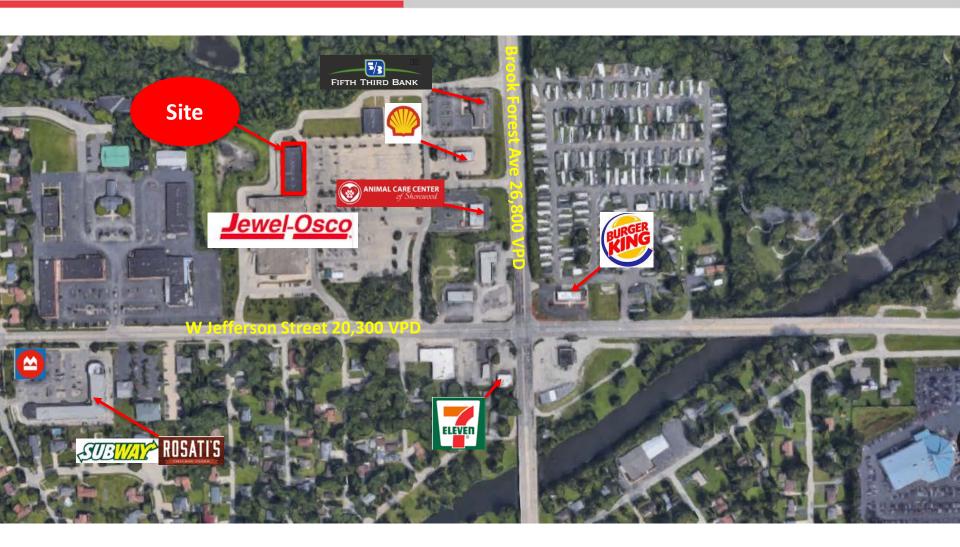

# **Site Plan Summary**

**GLA:** 15,890 square feet

Available: Space 213: 1,058sf

Space 215: 1,181sf

Space 221-225: 6,469sf (divisible)

**Parking:** Ample

**Traffic** 

**Counts:** 26,800 VPD Brook Forest Ave (IL Route 59)

20,300 VPD West Jefferson

**Access:** Access from W Jefferson Street and

Brook Forest Ave (IL Route 59)

Signage: Large pylon sign on W Jefferson Street and

**Brook Forest Ave** 

## **Market and Property Summary**

Brook Forest Plaza is located in the high growth southwest suburb of Shorewood, IL.

Brook Forest Plaza is anchored by the very busy Jewel Osco. Other area retailers include Target, Wal-Mart, Chase, Mariano's and Starbucks. Brook Forest Plaza is minutes away from the Interstate 55 interchange and benefits from the high traffic counts on both Brook Forest Ave/ IL Route 59 (26,800 VPD) and W Jefferson Street (20,300 VPD)