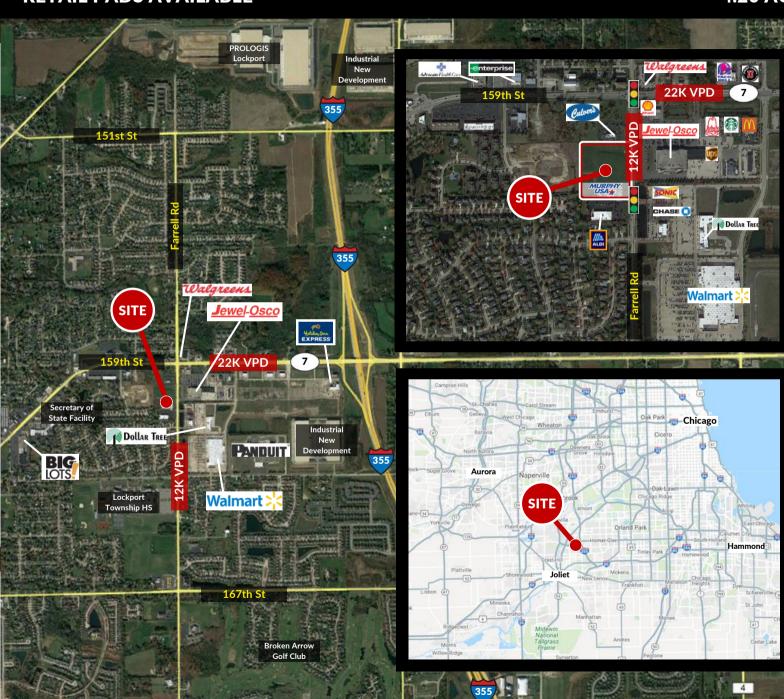

### **MARKET SUMMARY**

- Across from Walmart Supercenter and Jewel-Osco
- 1/4 mile from I-355 interchange (68K VPD)
- 1.5 miles north of planned home development
- 5.5 MSF of industrial parks along I-355
- One mile north of Lockport High School (over 3,000 students)
- Area retailers include: Aldi, Walgreens,
  Panera Bread, McDonalds, Starbucks,
  Version, Chase