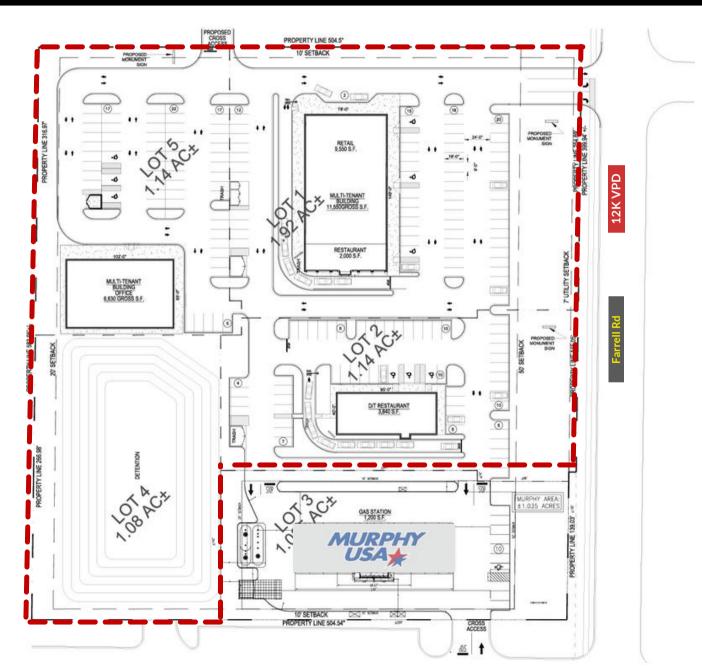

#### SITE SUMMARY

• Land Size: 6.3 AC

• Available: 4.2 AC

· Access: Full access off Farrell Rd

 Cross access with Aldi and their shared signal with Walmart

• Zoning: C2

• Signage: Along Farrell Rd

Proposed muliti-tenant w/drive-thru,
 QSR with drive-thru