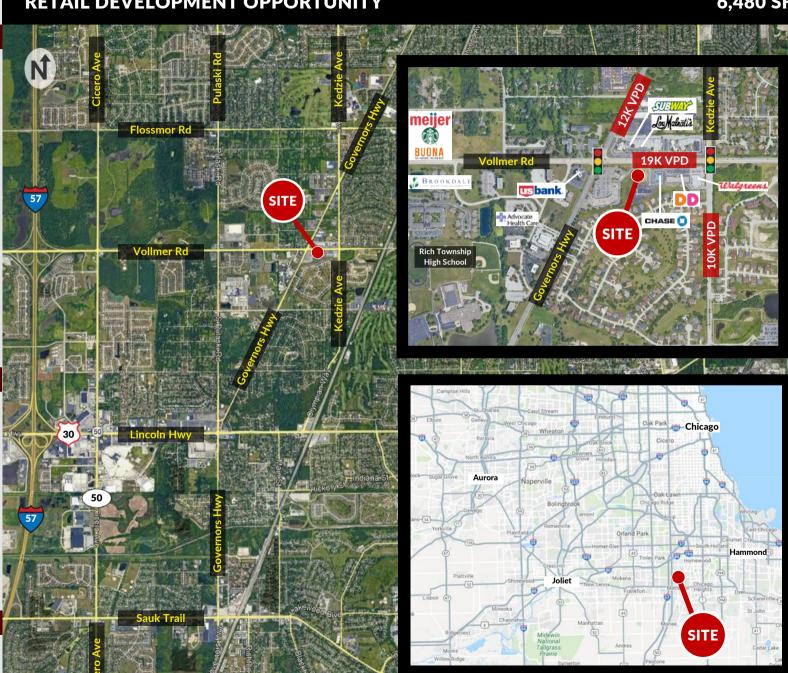

# Vollmer Rd & Governors Hwy

3324 Vollmer Rd, Olympia Fields, IL

## **RETAIL DEVELOPMENT OPPORTUNITY**

6,480 SF

#### **MARKET SUMMARY**

- Vollmer Rd & Governors Hwy
- Proposed 6,480 SF multi-tenant building with drive-thru
- 19K+ VPD on Vollmer Rd
- · Prime location for QSR
- Located near Metra Train Station
- Located near Olympia Fields Country Club
- Key travel route for surrounding trade area
- Area retailers include: Meijer, Walgreens, Lou Malnati's, US Bank, Starbucks