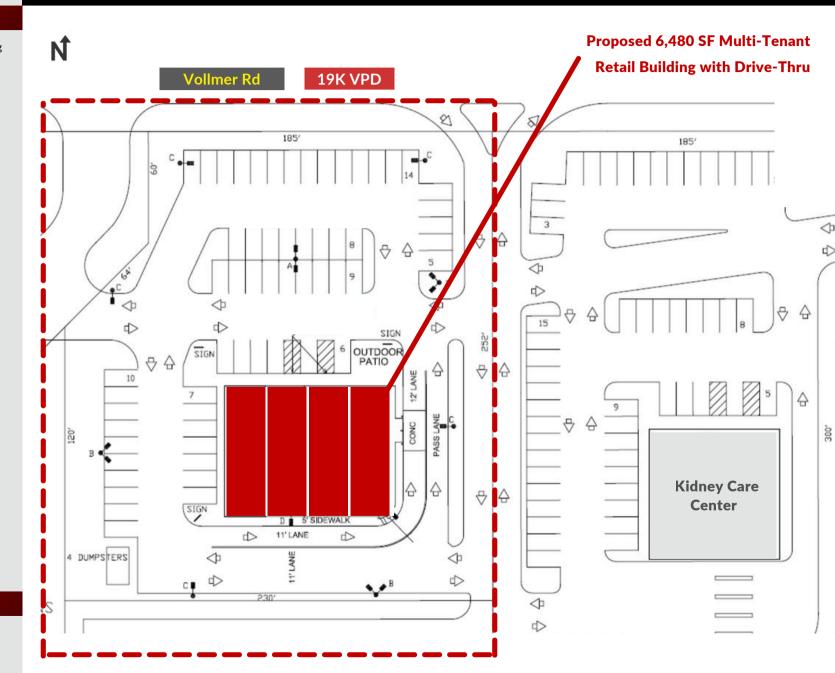

# **Vollmer Rd & Governors Hwy**

3324 Vollmer Rd, Olympia Fields, IL

## **RETAIL DEVELOPMENT OPPORTUNITY**

6,480 SF

#### **SITE SUMMARY**

- Proposed 6,480 SF multi-tenant building with drive-thru on approx. 1.00 AC
- Right-in, right-out on Vollmer Rd
- Monument signage available
- 19K+ VPD on Vollmer Rd
- Zoned B-3 Commercial Service District
- Approx. 60 parking spaces