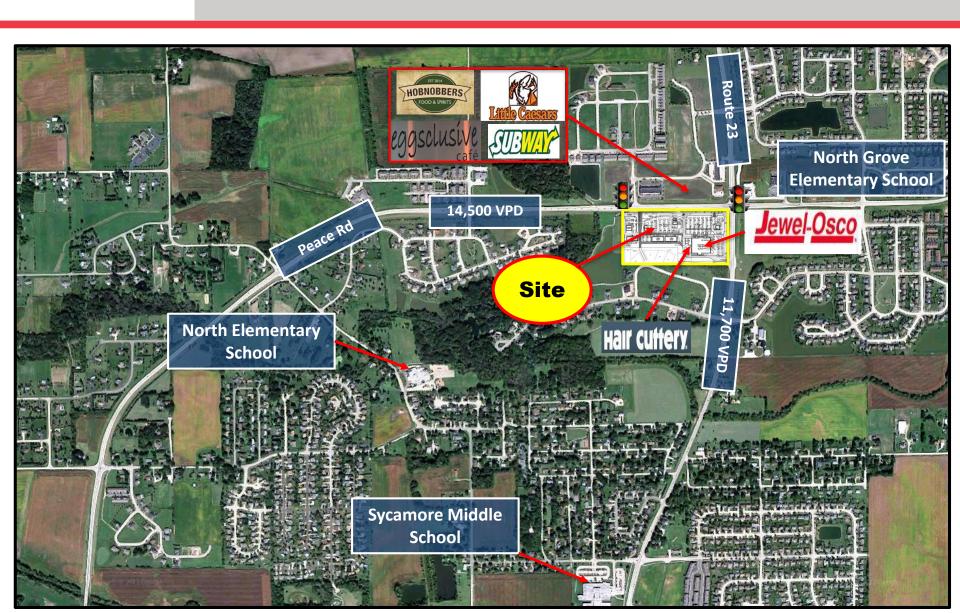

## **Market Summary**

This Jewel-Osco anchored development is strategically located at the southwest corner of Rt. 23 and Peace Rd in Sycamore. This is the dominant grocery anchored center on the north side of the trade area and serves the surrounding markets of Sycamore, Genoa, and DeKalb.

#### Available:

- 2,838sf inline space adjacent to Jewel
- 2,358sf inline space adjacent to Jewel
- Outlots and future inline retail space.
- Access: Full access off Peace Road at signalized intersection. Full access off Rt. 23.
- Traffic: 14,500 VPD on Peace Rd.; 11,700 VPD on Rt. 23.
- **Signage:** Pylon/Monument signage available.