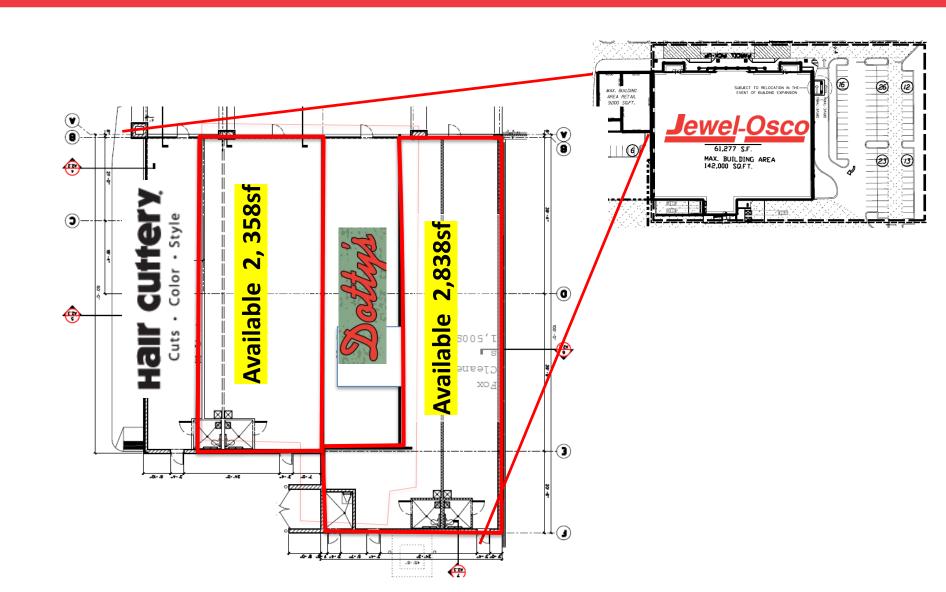

#### Available:

- 2,838sf inline space adjacent to Jewel
- 2,358sf inline space adjacent to Jewel
- Outlots and future inline retail space.
- Access: Full access off Peace Road at signalized intersection. Full access off Rt. 23.
- Traffic: 14,500 VPD on Peace Rd.; 11,700 VPD on Rt. 23.
- **Signage:** Pylon/Monument signage available.