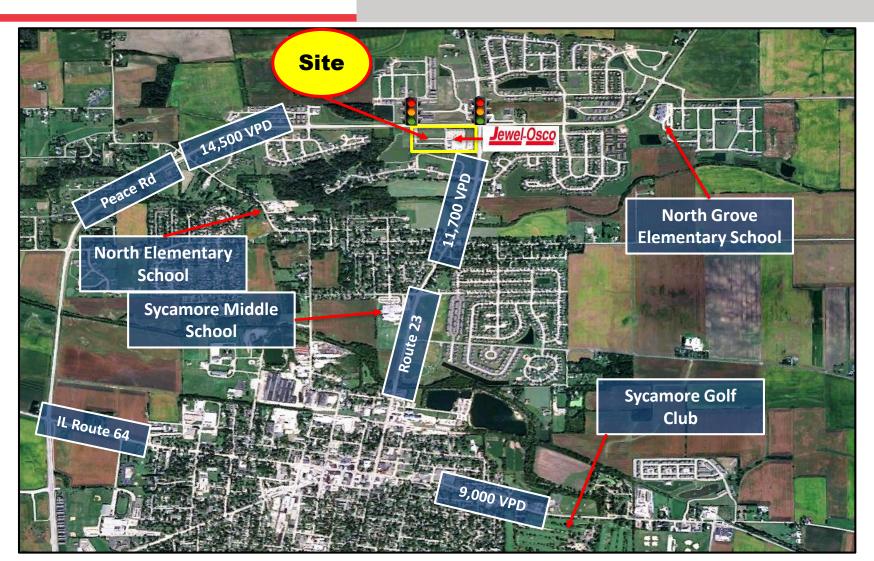

## **Market Summary**

This Jewel-Osco anchored development is strategically located at the southwest corner of Rt. 23 and Peace Rd in Sycamore. This is the dominant grocery anchored center on the north side of the trade area and serves the surrounding markets of Sycamore, Genoa, and DeKalb.

#### Available:

- 2,838sf inline space adjacent to Jewel
- 2,358sf inline space adjacent to Jewel
- Outlots and future inline retail space.
- Access: Full access off Peace Road at signalized intersection. Full access off Rt. 23.
- Traffic: 14,500 VPD on Peace Rd.; 11,700 VPD on Rt. 23.
- **Signage:** Pylon/Monument signage available.