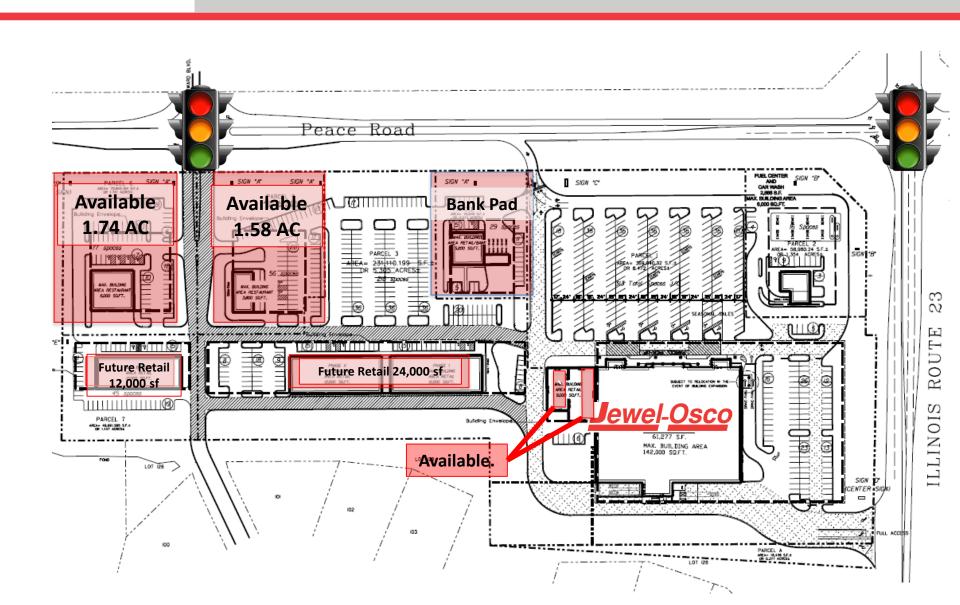

# **Site Plan Summary**

Project GLA: 125,000 sf

#### Available:

- 2,838sf inline space adjacent to Jewel
- 2,358sf inline space adjacent to Jewel
- Outlots and future inline retail space.
- Access: Full access off Peace Road at signalized intersection. Full access off Rt. 23.
- Traffic: 14,500 VPD on Peace Rd.; 11,700 VPD on Rt. 23.
- **Signage:** Pylon/Monument signage available.