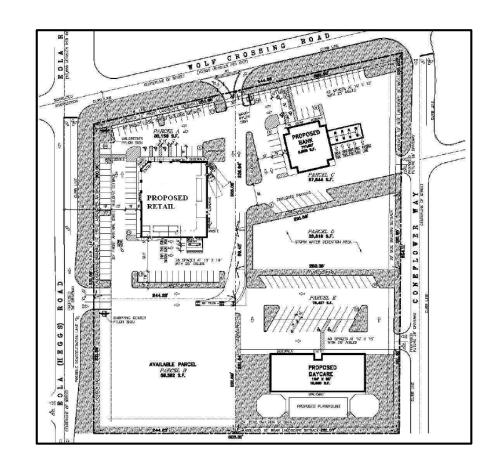

## **Proposed Site Plan**

• Land Size: 7.3 Acres

 Proposed: Bank, Retail Center, Daycare

- Access: Right-in, Right-out from Wolfs Crossing & full access from Eola
- Signage: Proposed monument sign