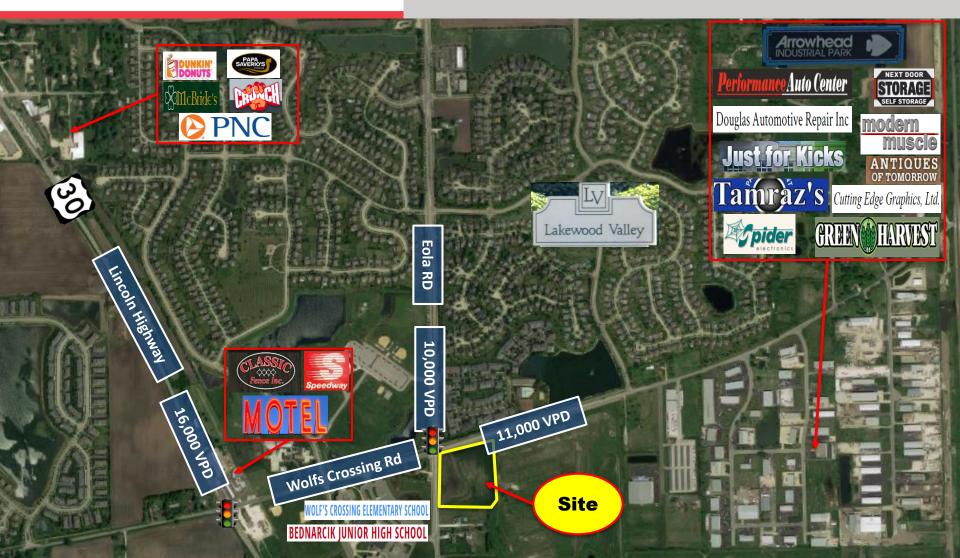

### Aurora, IL

SEC Eola & Wolfs Crossing

# SEC Eola & Wolfs Crossing

### **Site Benefits**

- Hard corner development at highly trafficked signalized intersection
- Strong demographics of 65,000 with comes over \$130,000 within 3-miles
- Full I-88 Interchange North on Eola Road
- Over 60,000 Employees within 5-miles
- Adjacent to elementary & middle school drawing consistent traffic