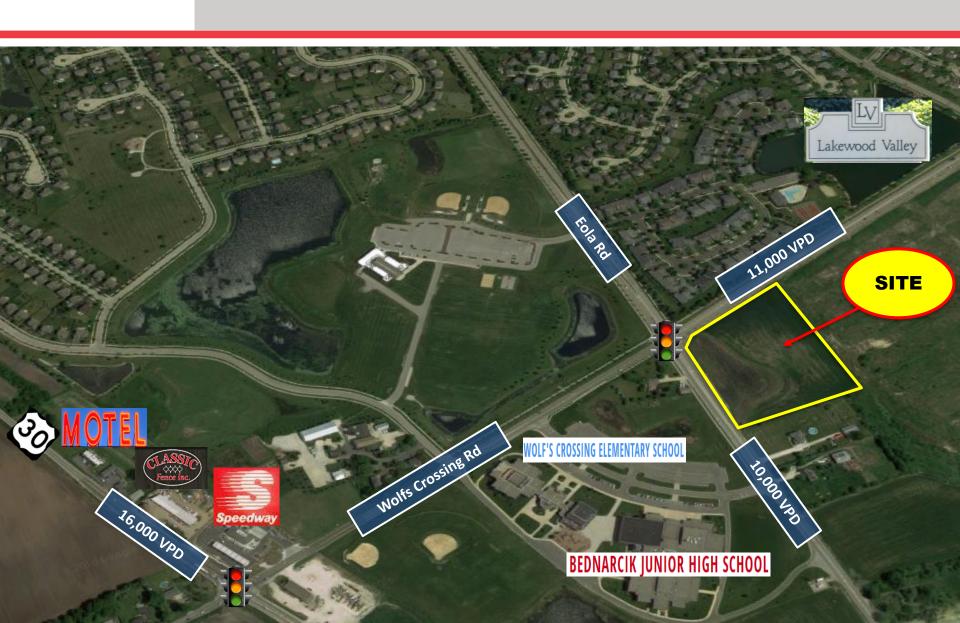

### Aurora, IL

SEC Eola & Wolfs Crossing

# SEC Eola & Wolfs Crossing

### **Site Benefits**

- Hard corner development at highly trafficked signalized intersection
- Strong demographics of 65,000 with comes over \$130,000 within 3-miles
- Full I-88 Interchange North on Eola Road
- Over 60,000 Employees within 5-miles
- Adjacent to elementary & middle school drawing consistent traffic