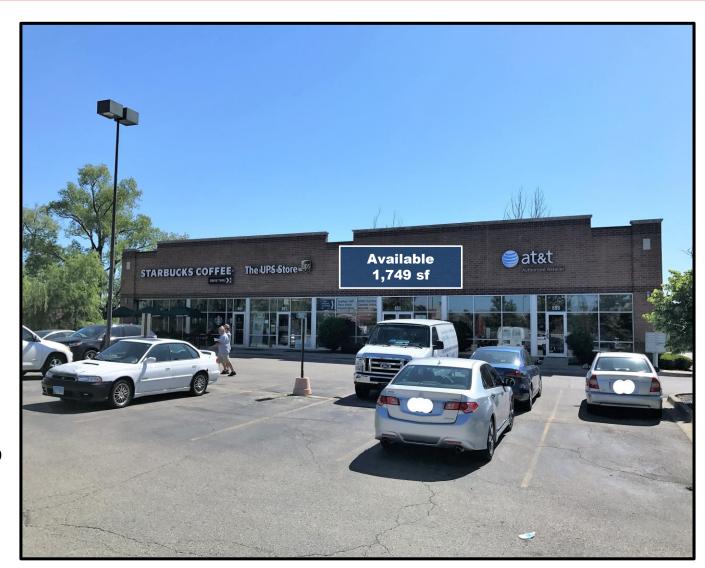

### **Summary**

Land Size: 1.23 acres

• **GLA:** 7,118 sf

• **Available:** 1,749 sf

inline space

Parking: +/- 35 parking

Traffic Counts: 44,200
VPD on Rt. 59.; 20,310
VPD on Irving Park Rd.

- Access: Right-in, Rightout on Rt. 59, full access on Irving Park Rd.
- Signage: Shared monument sign on Rt. 59 & Irving Park Road

#### **Market Summary**

Built in 2005, this Starbucks and AT&Tanchored multi-tenant building is located in Streamwood, a high-growth residential community located approximately 40 miles northwest of Chicago. This site has excellent frontage and visibility along IL Route 59 and is under five minutes to the full interchange at IL Route 59 & I-90. Area retailers include Target, Marshall's, Famous Footwear, Discovery Clothing, CVS, and Chili's.