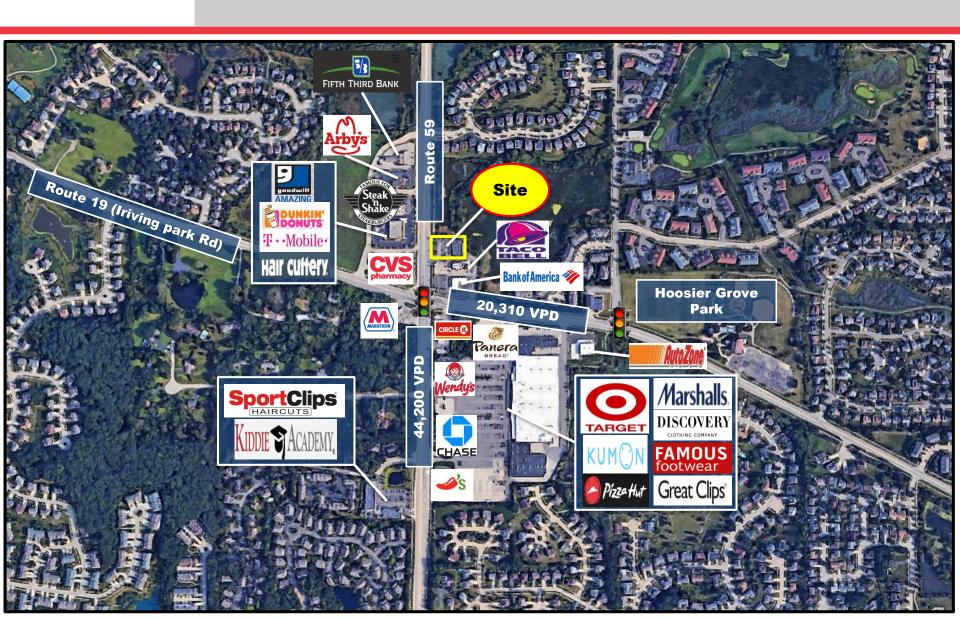

### **Summary**

Land Size: 1.23 acres

• **GLA:** 7,118 sf

• **Available:** 1,749 sf

inline space

Parking: +/- 35 parking

Traffic Counts: 44,200
VPD on Rt. 59.; 20,310
VPD on Irving Park Rd.

- Access: Right-in, Rightout on Rt. 59, full access on Irving Park Rd.
- Signage: Shared monument sign on Rt. 59 & Irving Park Road

#### **Market Summary**

Built in 2005, this Starbucks and AT&Tanchored multi-tenant building is located in Streamwood, a high-growth residential community located approximately 40 miles northwest of Chicago. This site has excellent frontage and visibility along IL Route 59 and is under five minutes to the full interchange at IL Route 59 & I-90. Area retailers include Target, Marshall's, Famous Footwear, Discovery Clothing, CVS, and Chili's.