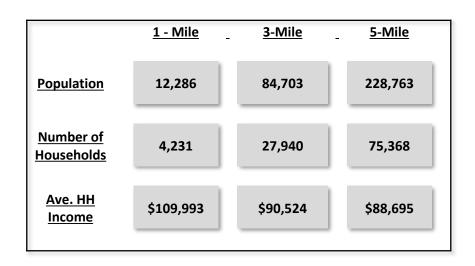

rking

Traffic Counts: 44,200
VPD on Rt. 59.; 20,310
VPD on Irving Park Rd.

- Access: Right-in, Rightout on Rt. 59, full access on Irving Park Rd.
- Signage: Shared monument sign on Rt. 59 & Irving Park Road





# 647 Sutton Road Streamwood, IL

#### **Market Summary**

Built in 2005, this Starbucks and AT&Tanchored multi-tenant building is located in Streamwood, a high-growth residential community located approximately 40 miles northwest of Chicago. This site has excellent frontage and visibility along IL Route 59 and is under five minutes to the full interchange at IL Route 59 & I-90. Area retailers include Target, Marshall's, Famous Footwear, Discovery Clothing, CVS, and Chili's.

#### **Contact Information**

#### **Alan Erickson**

e: aerickson@lfirealestate.com

p: (708) 390-1629





# 647 Sutton Road, Streamwood IL