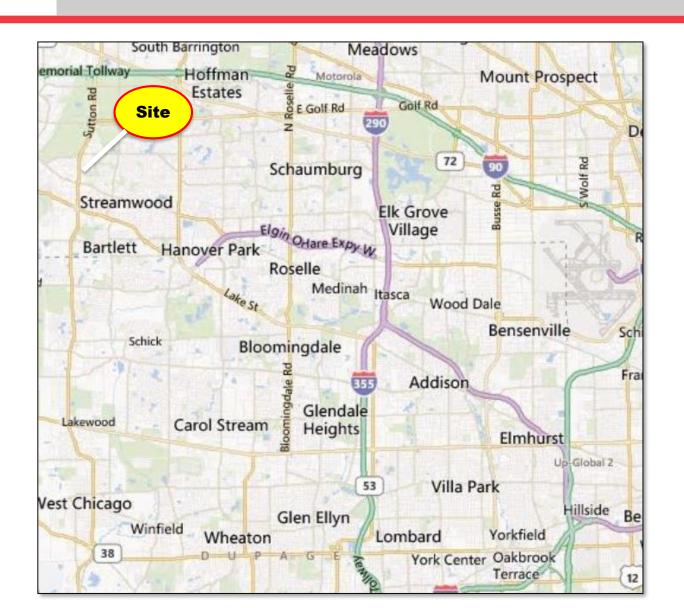

#### **Market Summary**

Built in 2005, this Starbucks and AT&Tanchored multi-tenant building is located in Streamwood, a high-growth residential community located approximately 40 miles northwest of Chicago. This site has excellent frontage and visibility along IL Route 59 and is under five minutes to the full interchange at IL Route 59 & I-90. Area retailers include Target, Marshall's, Famous Footwear, Discovery Clothing, CVS, and Chili's.