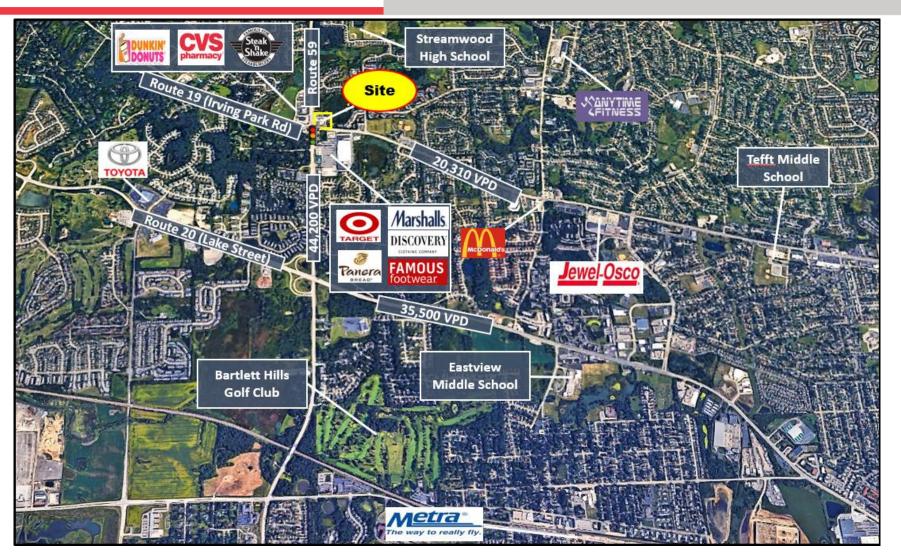

### **Summary**

Land Size: 1.23 acres

• **GLA:** 7,118 sf

• **Available:** 1,749 sf

inline space

Parking: +/- 35 parking

Traffic Counts: 44,200
VPD on Rt. 59.; 20,310
VPD on Irving Park Rd.

- Access: Right-in, Rightout on Rt. 59, full access on Irving Park Rd.
- Signage: Shared monument sign on Rt. 59 & Irving Park Road

#### **Market Summary**

Built in 2005, this Starbucks and AT&Tanchored multi-tenant building is located in Streamwood, a high-growth residential community located approximately 40 miles northwest of Chicago. This site has excellent frontage and visibility along IL Route 59 and is under five minutes to the full interchange at IL Route 59 & I-90. Area retailers include Target, Marshall's, Famous Footwear, Discovery Clothing, CVS, and Chili's.