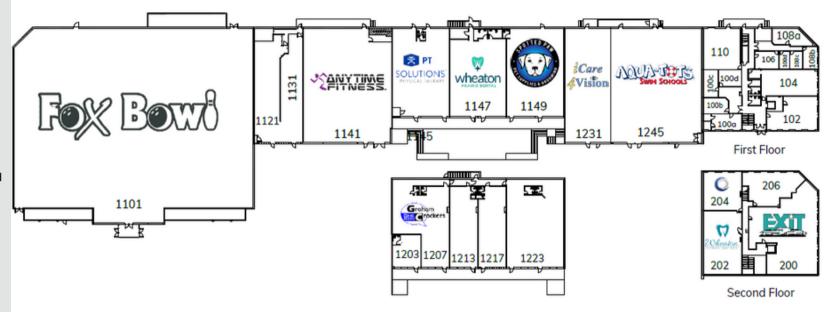

# Retail/Office Space Available

| SUITE | TENANT                       |  |
|-------|------------------------------|--|
| 100a  | Vacant                       |  |
| 100b  | Vacant                       |  |
| 100c  | Vacant                       |  |
| 100d  | Vacant                       |  |
| 102   | GT Massage & Skin Care       |  |
| 104   | Vacant                       |  |
| 106   | Keith M Kurzeja & Associates |  |
| 108a  | RAS EHS Solutions            |  |
| 108b  | Two Men And A Truck          |  |
| 108c  | Munisa Trans Inc.            |  |

| SUITE | TENANT                     |
|-------|----------------------------|
| 108d  | O'Flaherty Law             |
| 110   | Hettinger Podiatry Center  |
| 200   | Exit Realty                |
| 202   | Wheaton Cosmetic Dentistry |
| 204   | Olenick Dental             |
| 206   | Paul Asheim - CPA          |
| 1101  | Fox Bowl                   |
| 1121  | Tobacco Shop               |
| 1131  | Image Eclips Studio        |
| 1141  | Anytime Fitness            |

| SUITE | TENANT                    |
|-------|---------------------------|
| 1145  | PT Solutions of Wheaton   |
| 1147  | Wheaton Dental            |
| 1149  | Spotted Paw               |
| 1203  | Champion Insurance Agency |
| 1207  | Graham Crackers Comics    |
| 1213  | Gentler Times             |
| 1217  | Vacant                    |
| 1223  | Vacant                    |
| 1231  | ICARE4VISION              |
| 1245  | Aqua Tots                 |