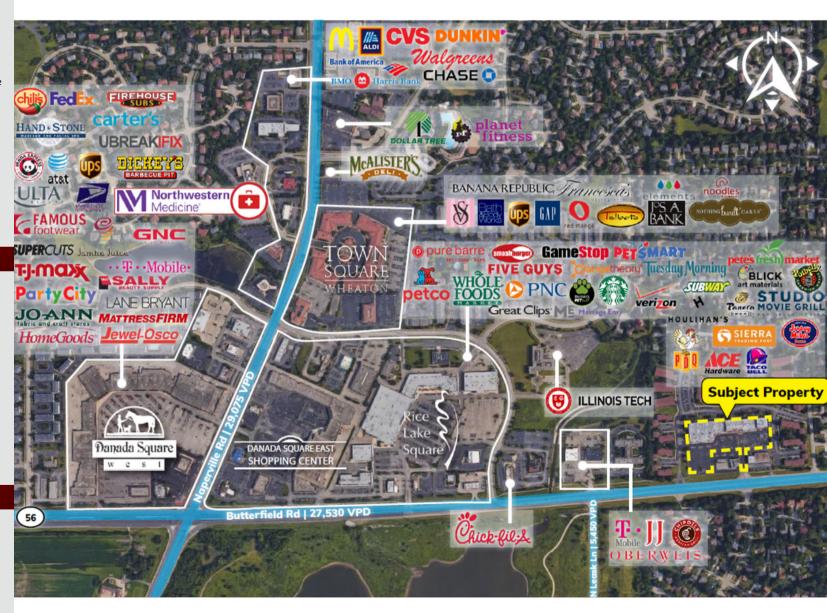

### KEAL ESTA

**MARKET SUMMARY** 

- Located on heavily travelled Butterfield Rd. (27,530 VPD)
- Anchored by Anytime Fitness & Fox Bowl
- Excellent demographics, over 79K people live within 3 mile radius
- Daytime Population of 332,406 within 5 mile radius
- Area retailers include: Whole Foods, Pete's
  Fresh Market, Jewel, ALDI, PetSmart

# **Shops of Wheaton**

1101 - 1275 E. Butterfield Rd. Wheaton, IL

# SITE SUMMARY

Building GLA: 79,151 SF

• Parking: 279 surface spaces +/-

• Lot Size: 5.61 AC

• Total Available: 7,134 SF

Signage: Large pylon signs on Butterfield
 Road

Access: Signalized access from Butterfield
 Road

• Traffic Counts: 27,530 VPD on Butterfield

• Suite 100 A: 440 SF

• Suite 100 B: 314 SF

• **Suite 100 C**: 328 SF

• Suite 100 D: 288 SF

• **Suite 104**: 1,222 SF

• Suite 1217: 1,399 SF

• Suite 1223: 3,143 SF