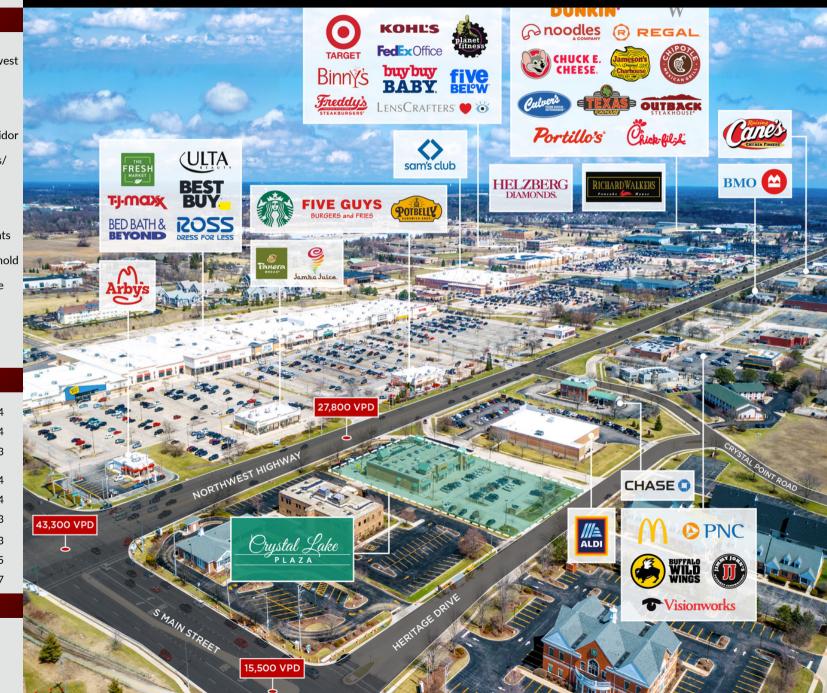

#### **MARKET SUMMARY**

- High profile retail location along Northwest Highway
- 170' of Northwest Highway Frontage
- Heart of Northwest Highway retail corridor
- Strong co-tenancy with national tenants/ national anchors nearby
- Close proximity to schools, residential neighborhoods, shopping, and restaurants
- Affluent population with median household income exceeding \$91,000 within 3 mile radius

| DEMOGRAPHICS     |        |          |
|------------------|--------|----------|
| POPULATION       | 1 Mile | 1,974    |
|                  | 3 Mile | 18,794   |
|                  | 5 Mile | 43,273   |
| # HOUSEHOLDS     | 1 Mile | 1,974    |
|                  | 3 Mile | 18,794   |
|                  | 5 Mile | 43,273   |
| MEDIAN HH INCOME | 1 Mile | \$72,243 |
|                  | 3 Mile | \$91,335 |
|                  | 5 Mile | \$98,847 |