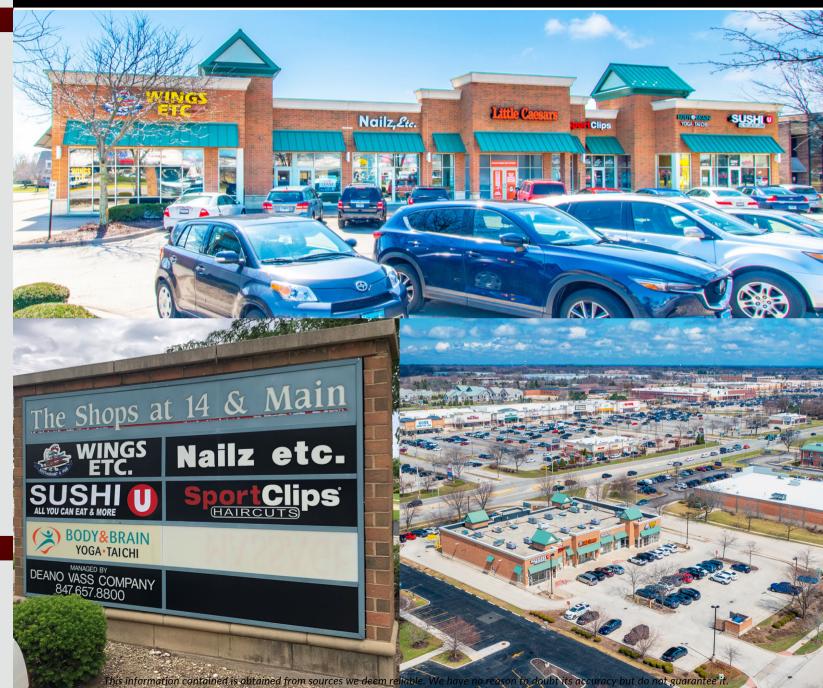

# 5899 Northwest Hwy

Crystal Lake, IL

1,008, 1,287 & 1,440 SF

## 5899 Northwest Hwy

Crystal Lake, IL

### 1,008, 1,287 & 1,440 SF

#### SITE SUMMARY

- Building Size: 12,368 SF
- Premises: Unit B 1,008 SF

Unit C - 1,440 SF

• Built out hair salon

Unit F - 1,287 SF

- Lot Size: 1.48 AC
- Zoning: B2
- Signage: Monument along Northwest Hwy
- Parking: 75 parking spaces
- Utilities: Separately metered
- Access: Right in/right out from Northwest Highway, stoplight controlled at Main St.
- **Co-Tenancy:** Little Caesars Pizza, Wings Etc. , Nailz Etc , and Sushi U
- Neighborhood Anchors: Best Buy, Jewel, Steinhafels Furniture, Marianos, Sams Club