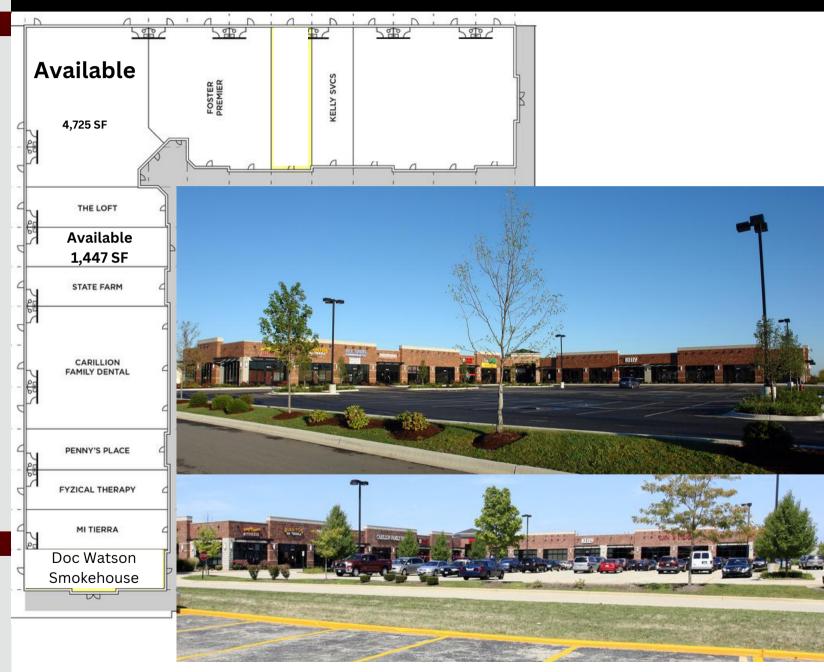

### Retail Spaces Available w/ Drive Thru

1,447 & 4,742 SFF

#### **CONTACT**

**ALAN ERICKSON** aerickson@lfirealestate.com (708) 390-1629

**SITE SUMMARY** 

• Building Size: 29,863

• Zoning: B3

• Lot Size: 2.8 AC

• Signage: Pylon sign

• **Parking: +/-** 200 spots