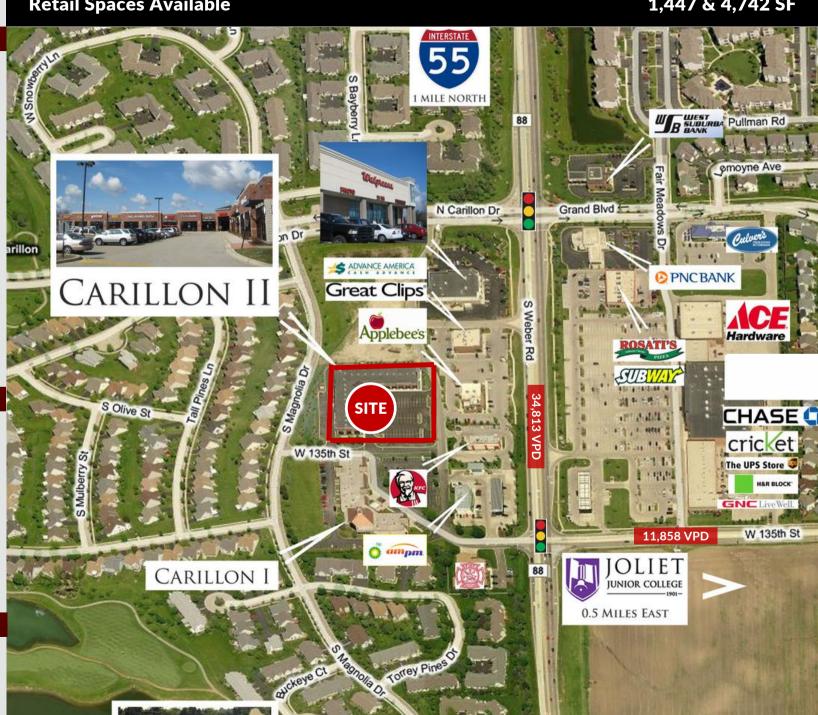

## **Retail Spaces Available**

1,447 & 4,742 SF

#### **MARKET SUMMARY**

- Less than one mile to I-55 (100K+ VPD)
- Located on main retail corridor in town
- A densely populated high traffic area (34K+ VPD on Weber Road.)
- Close proximity to Joliet Junior College
- Strong Demographics Median Household Income \$85,000+ within 3 mile radius

• Access: From Weber Rd.

Neighborhood Retailers: Walgreens,
Ace Hardware, Chase, PNC, UPS and many more.