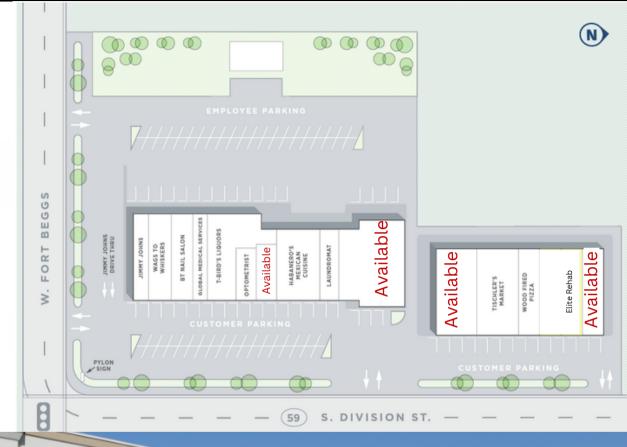

#### **CONTACT**

ALAN ERICKSON aerickson@lfirealestate.com (708) 390-1629

**SITE SUMMARY** 

Available: 1,550, 2,500, 5,000 &
 7,089 SF

- Parking: +/-90 space
- Access: 2 Full access point from Route 59 & Fort Beggs
- Zoning: B1 Business Convenience
   District
- **Signage:** Large pylon signage on Route 59

### **Retail Space Available**

1,550, 2,500, 5,000 & 7,089 SF