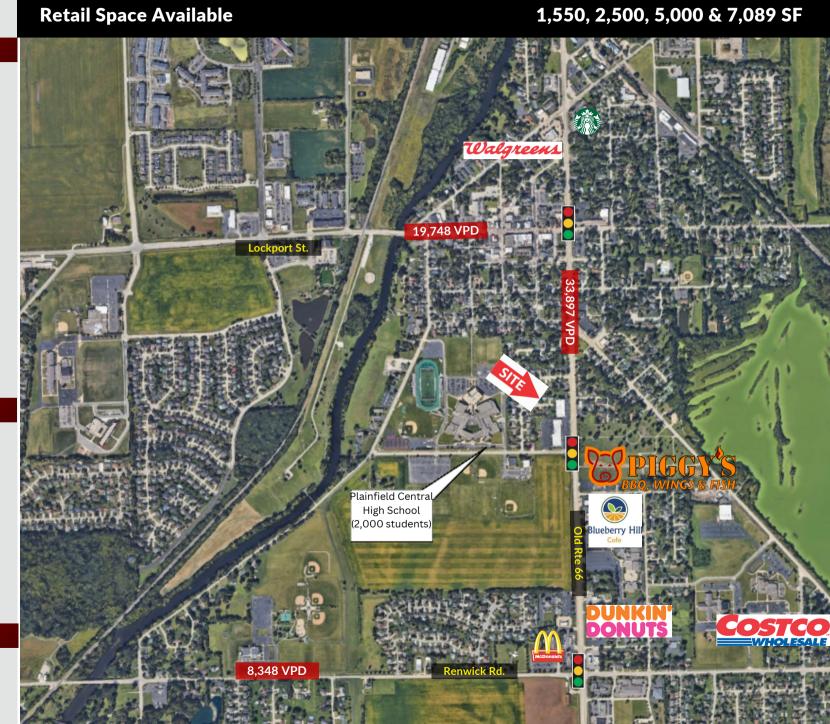

#### **MARKET SUMMARY**

- Located in densely populated suburb of Plainfield with 160K + people in 5-mile radius
- Plainfield Plaza has high visibility from Route 59
- Located within proximity of Plainfield

  Central High School (2,000 students)
- Additional area retailers include: Costco,
  Best Buy, Home Depot, Target, Dicks,
  Walgreens and many more

#### **CONTACT**

ALAN ERICKSON aerickson@lfirealestate.com (708) 390-1629

**SITE SUMMARY** 

Available: 1,550, 2,500, 5,000 &
 7,089 SF

- Parking: +/-90 space
- Access: 2 Full access point from Route 59 & Fort Beggs
- Zoning: B1 Business Convenience
   District
- **Signage:** Large pylon signage on Route 59