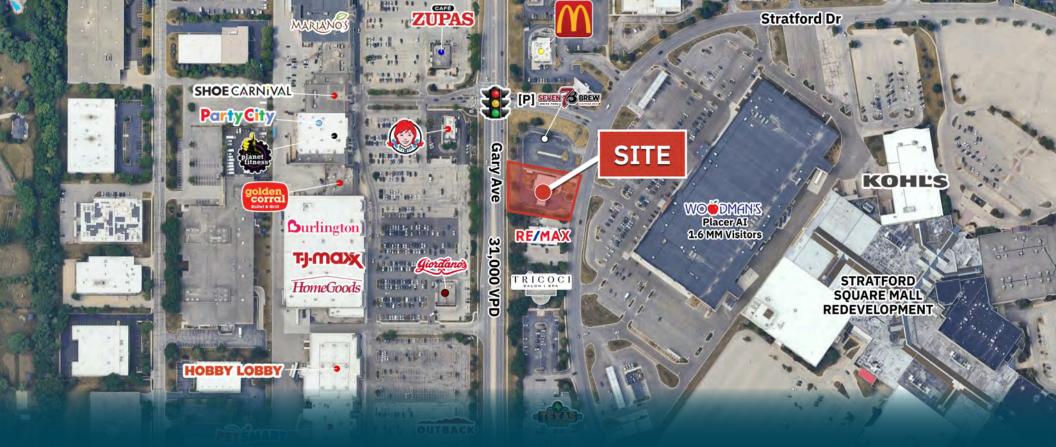

#### **PROPERTY OVERVIEW**

- Flexible site plan options including free standing or Endcap with Drive Thru
- Outlot to the main access point for 243,000 SF Woodman's Market -Opened in Late 2021 with 1.6+ Million annual visits
- Situated at a lighted intersection
- 31,000 VPD on Gary Ave
- Stratford Square Mall currently under Redevelopment