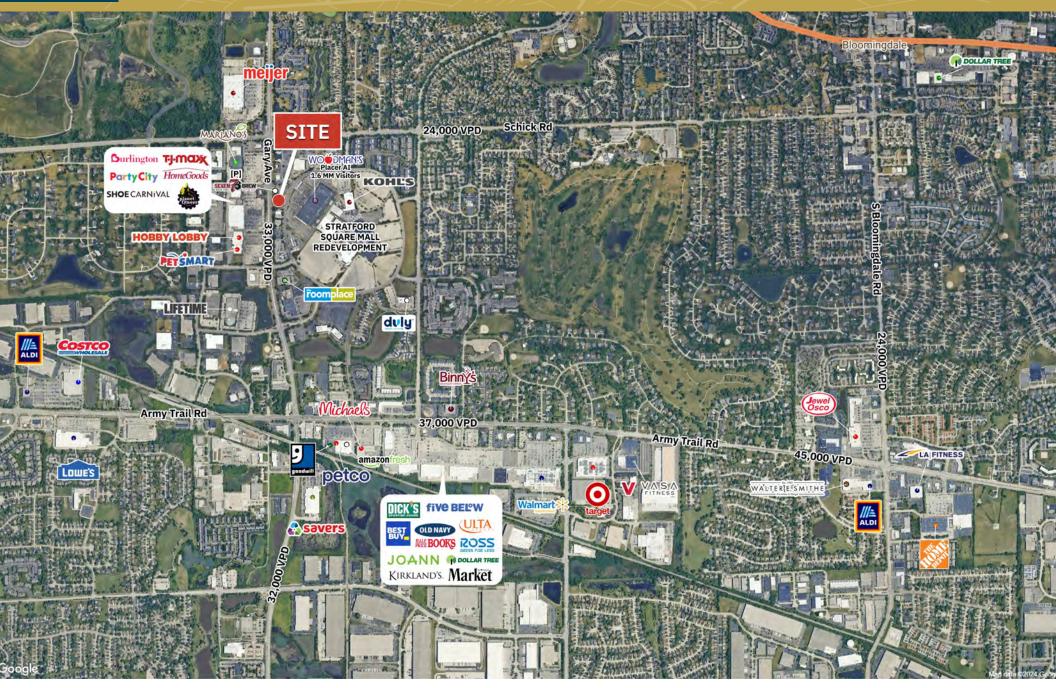

#### **PROPERTY OVERVIEW**

- Flexible site plan options including free standing or Endcap with Drive Thru
- Outlot to the main access point for 243,000 SF Woodman's Market -Opened in Late 2021 with 1.6+ Million annual visits
- Situated at a lighted intersection
- 31,000 VPD on Gary Ave
- Stratford Square Mall currently under Redevelopment