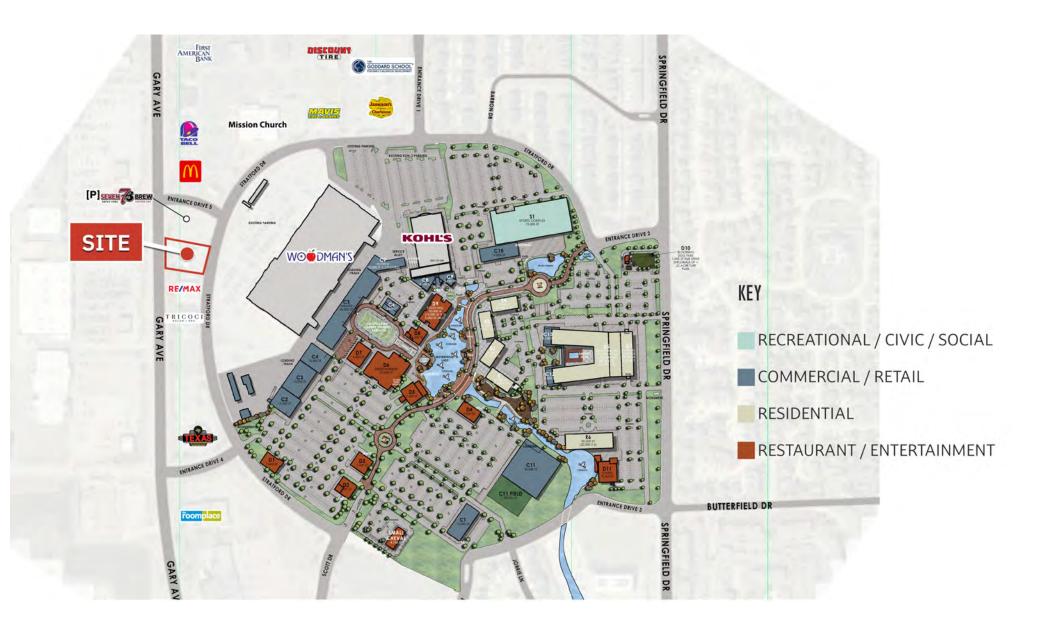

#### STRATFORD SQUARE MALL CONCEPTUAL REDEVELOPMENT PLAN

#### **PROPERTY OVERVIEW**

- Flexible site plan options including free standing or Endcap with Drive Thru
- Outlot to the main access point for 243,000 SF Woodman's Market -Opened in Late 2021 with 1.6+ Million annual visits
- Situated at a lighted intersection
- 31,000 VPD on Gary Ave
- Stratford Square Mall currently under Redevelopment