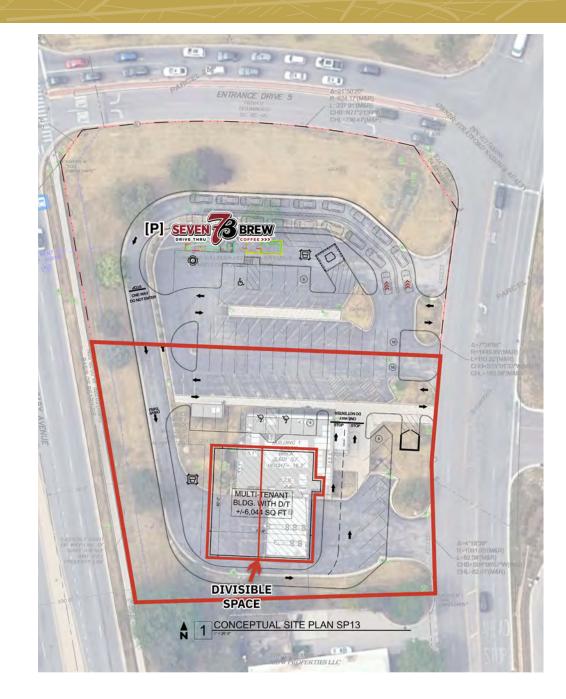

uding free standing or Endcap with Drive Thru
- Outlot to the main access point for 243,000 SF Woodman's Market -Opened in Late 2021 with 1.6+ Million annual visits
- Situated at a lighted intersection
- 31,000 VPD on Gary Ave
- Stratford Square Mall currently under Redevelopment

|    |      |      | DU | TOC |
|----|------|------|----|-----|
| ΗŇ | [0]C | 1774 |    | ICS |
|    |      |      |    |     |

| TOTAL<br>POPULATION   | 1 MILE<br>3 MILE<br>5 MILE | 6,816<br>103,712<br>257,529         |
|-----------------------|----------------------------|-------------------------------------|
| DAYTIME<br>POPULATION | 1 MILE<br>3 MILE<br>5 MILE | 5,655<br>41,289<br>108,972          |
| AVERAGE<br>HH INCOME  | 1 MILE<br>3 MILE<br>5 MILE | \$152,373<br>\$138,368<br>\$138,654 |

## SITE PLAN





## SITE PLAN





#### STRATFORD SQUARE MALL CONCEPTUAL REDEVELOPMENT PLAN