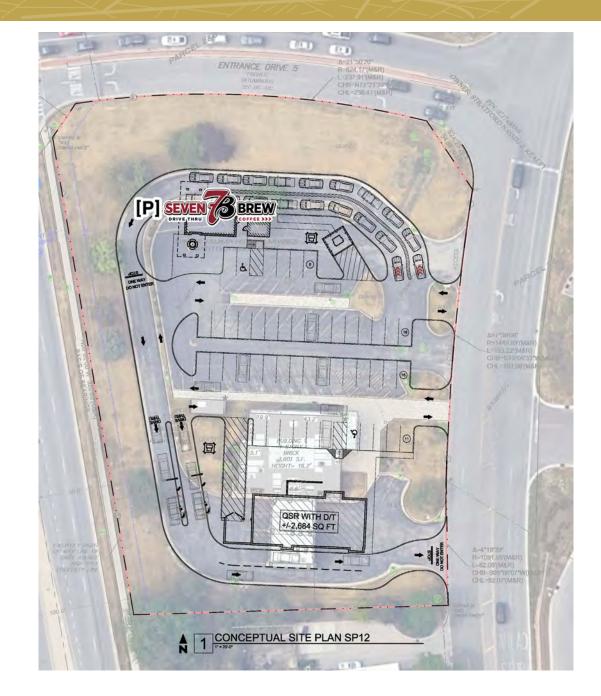

## SITE PLAN

#### **PROPERTY OVERVIEW**

- Flexible site plan options including free standing or Endcap with Drive Thru
- Outlot to the main access point for 243,000 SF Woodman's Market -Opened in Late 2021 with 1.6+ Million annual visits
- Situated at a lighted intersection
- 31,000 VPD on Gary Ave
- Stratford Square Mall currently under Redevelopment