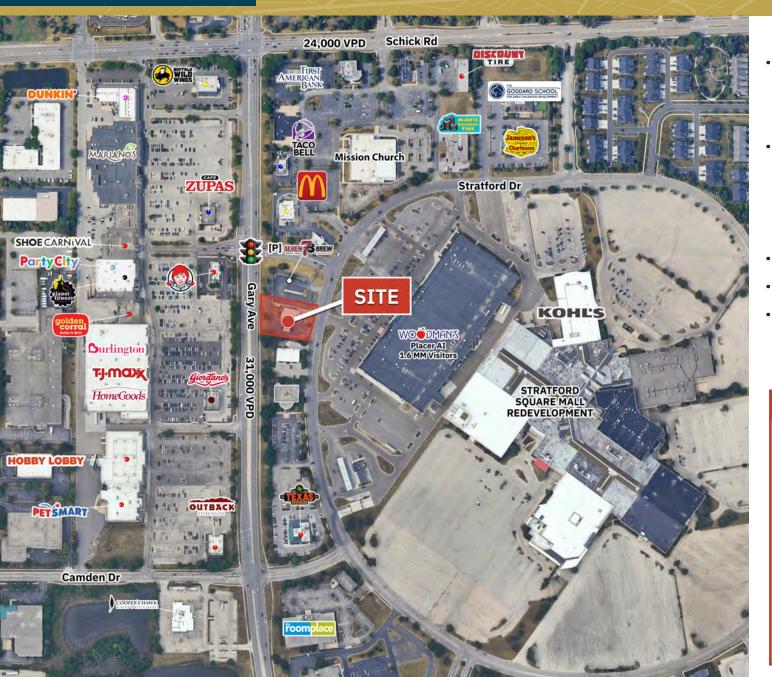

#### **PROPERTY OVERVIEW**

- Flexible site plan options including free standing or Endcap with Drive Thru
- Outlot to the main access point for 243,000 SF Woodman's Market -Opened in Late 2021 with 1.6+ Million annual visits
- Situated at a lighted intersection
- 31,000 VPD on Gary Ave
- Stratford Square Mall currently under Redevelopment