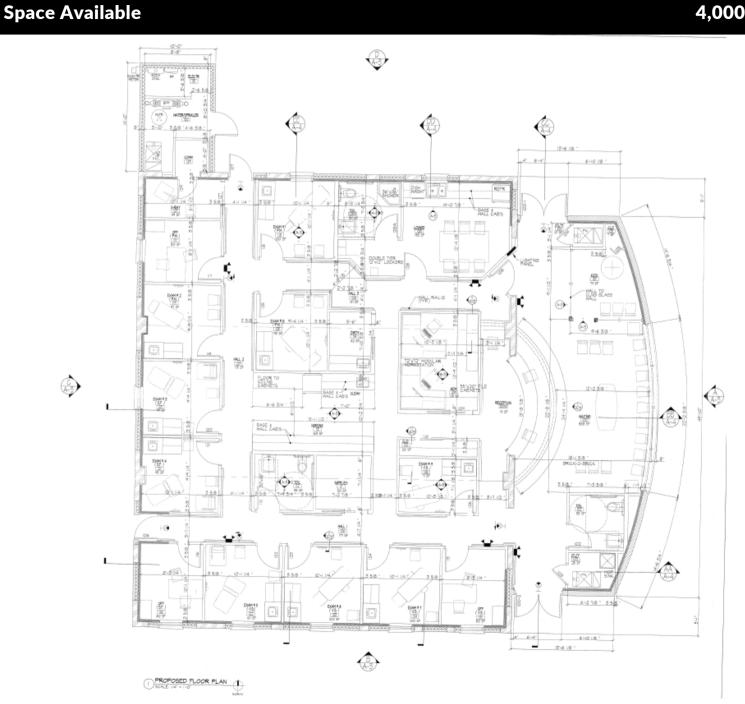

### Space Available

### 4,000 SF

#### SITE SUMMARY

• Available: 4,200 SF Fully Built-Out

Medical Office

- Access: Full access from 111<sup>th</sup> St and Parkside Avenue
- Parking: 21 Spaces
- Signage: Prominent Building Signage on 111<sup>th</sup> St