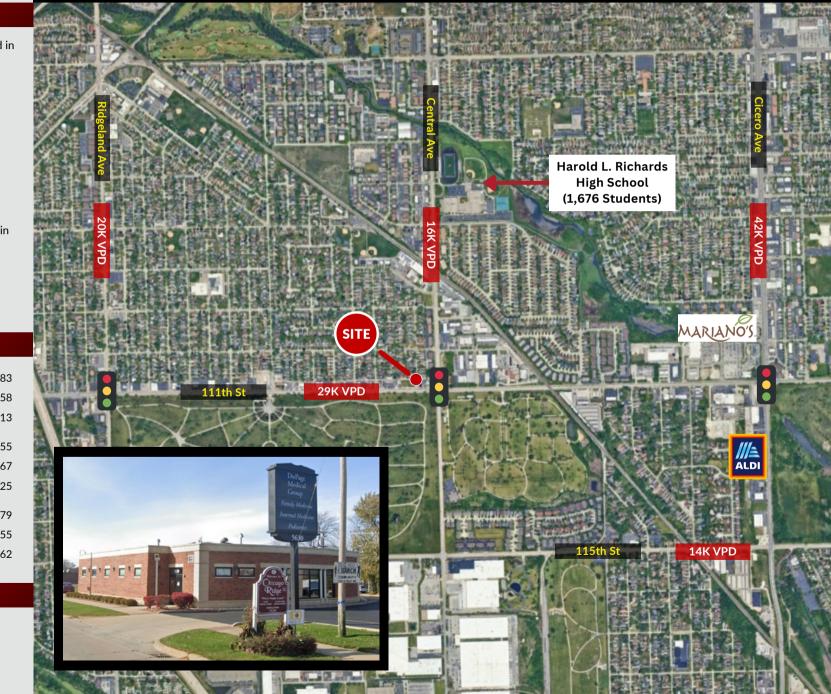

#### **MARKET SUMMARY**

- Available medical office space located in
  Chicago Ridge, IL
- Off-corner to signalized intersection
  seeing over 30,000 VPD
- Approximately 14.6 miles from downtown Chicago, IL
- Great demographics with 138,000
  people with incomes of \$91,000 within
  3-miles

#### DEMOGRAPHICS

| POPULATION    | 1 Mile  | 14,083   |
|---------------|---------|----------|
|               | 3 Mile  | 138,758  |
|               | JIVIIIE | 150,750  |
|               | 5 Mile  | 352,813  |
|               |         |          |
| # HOUSEHOLDS  | 1 Mile  | 5,555    |
|               | 3 Mile  | 53,667   |
|               | 5 Mile  | 130,425  |
|               |         |          |
| AVG HH INCOME | 1 Mile  | \$83,779 |
|               | 3 Mile  | \$91,955 |
|               | 5 Mile  | \$91,562 |

#### SITE SUMMARY

• Available: 4,200 SF Fully Built-Out

Medical Office

- Access: Full access from 111<sup>th</sup> St and Parkside Avenue
- Parking: 21 Spaces
- Signage: Prominent Building Signage on 111<sup>th</sup> St