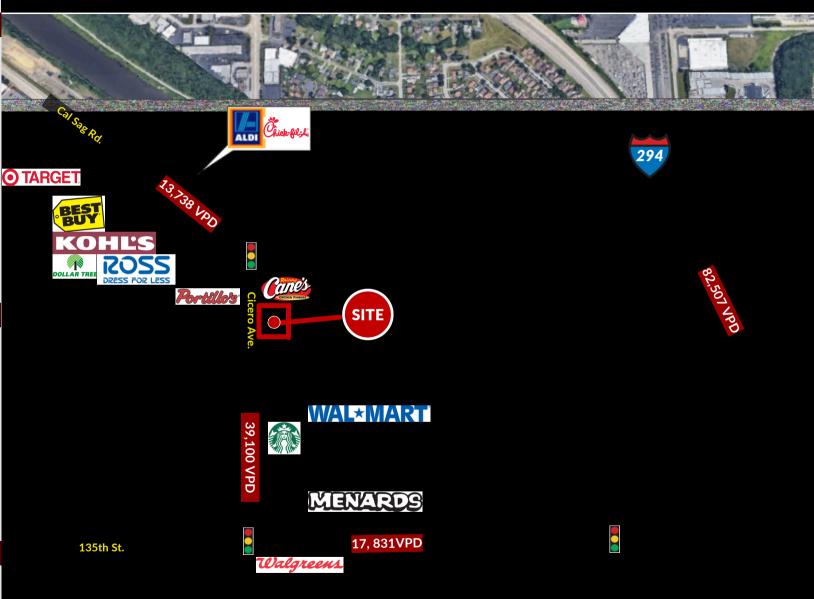

#### MARKET SUMMARY

- Site is located at front door of the Crestwood retail market and 1 mile south of the full interchange at I-294 & 127th St
- High visibility at a busy intersection with strong surrounding retail area
- Additional area retailers include: Walmart, Menards, Target, Kohl's, Ross, TJ Maxx and many more
- Serves high density communities of Crestwood, Midlothian, and Oak Forest
- High daytime population within trade area

#### SITE SUMMARY

- Building GLA: 13,628 SF
- Available: 1,480 SF Built-Out Restaurant
- Parking: 47 shared parking spaces
- Signage: Shared signage on Cicero available
- Access: Two full access points off Cicero; Two full access points off Cal Sag; Cross access with Raising Cane's and existing multi-tenant building.
- Traffic Counts:
  - 42,400 VPD on Cicero Ave.
  - 13,700 VPD on Cal Sag.