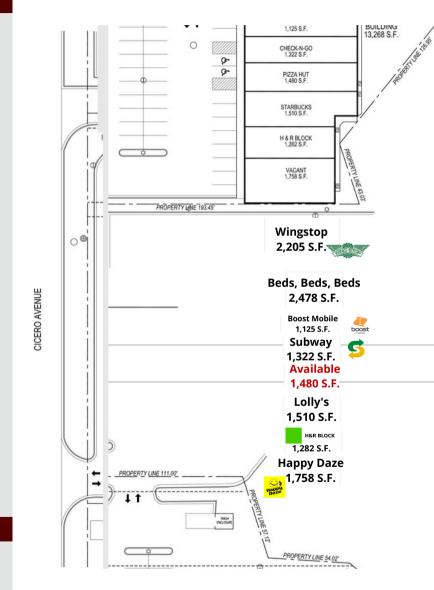

# 13211 - 13229 S. Cicero

Crestwood, IL

1,480 sf

#### SITE SUMMARY

- Building GLA: 13,628 SF
- Available: 1,480 SF Built-Out Restaurant
- Parking: 47 shared parking spaces
- Signage: Shared signage on Cicero available
- Access: Two full access points off Cicero; Two full access points off Cal Sag; Cross access with Raising Cane's and existing multi-tenant building.
- Traffic Counts:
  - 42,400 VPD on Cicero Ave.
  - 13,700 VPD on Cal Sag.

## 1,480 sf