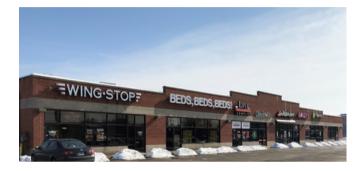

N aerickson@lfirealestate.com (708) 390-1629 **Location Finders International, Inc.** 9440 Enterprise Dr, Mokena, IL 60448 (708) 390-1629

# 13211 - 13229 S. Cicero

Crestwood, IL

1,480 sf

## **Retail Space Available**





#### SITE SUMMARY

- Building GLA: 13,628 SF
- Available: 1,480 SF Built-Out Restaurant
- Parking: 47 shared parking spaces
- Signage: Shared signage on Cicero available
- Access: Two full access points off Cicero; Two full access points off Cal Sag; Cross access with Raising Cane's and existing multi-tenant building.
- Traffic Counts:
  - 42,400 VPD on Cicero Ave.
  - 13,700 VPD on Cal Sag.

Location Finders International, Inc. 9440 Enterprise Dr, Mokena, IL 60448 (708) 390-1629

## **Retail Space Available**

# 13211 - 13229 S. Cicero

Crestwood, IL

## 1,480 sf







### CONTACT

ALAN ERICKSON aerickson@lfirealestate.com (708) 390-1629