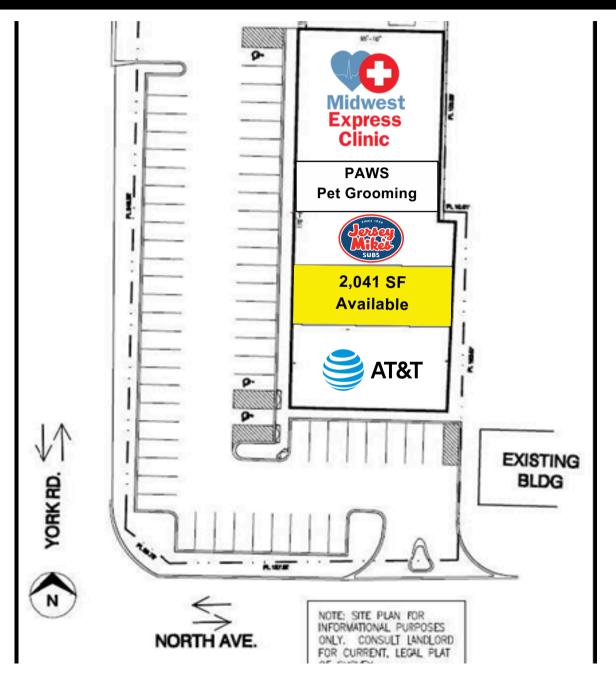

## 2,041 SF

#### SITE SUMMARY

• Available: 2,041 SF Fully Built-out

Office Space

- Dimensions: Approx. 30' x 70'
- Parking: 59 spaces
- Zoning: C-2
- Access:
  - Right-in, right-out on North Avenue
  - Full access on York
- Signage: Monument signage available