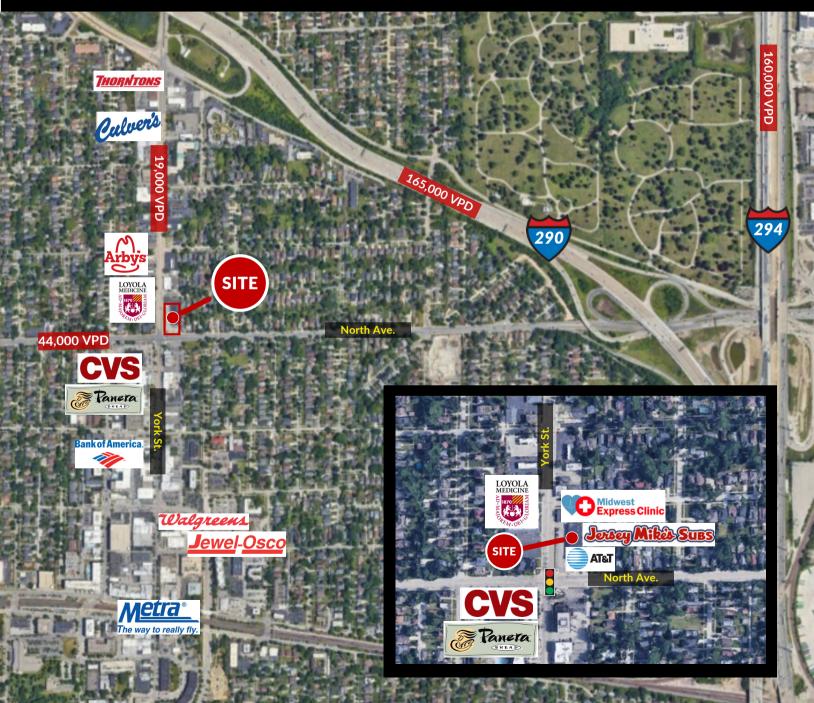

#### MARKET SUMMARY

- Hard corner location with great street presence located in Elmhurst, a mature, densely populated suburb.
- Great demographics of 300,000 people with \$80,000 income.
- Minutes from two full-interchanges & Metra stop for commuters into Chicago.
- Additional area retailers include: Jewel, Mariano's, Whole Foods, Starbucks, Loyola and more

#### SITE SUMMARY

• Available: 2,041 SF Fully Built-out

Office Space

- Dimensions: Approx. 30' x 70'
- Parking: 59 spaces
- Zoning: C-2
- Access:
  - Right-in, right-out on North Avenue
  - Full access on York
- Signage: Monument signage available

on North Avenue

- Traffic Counts:
  - 44,000 VPD on North Ave
  - 19,000 VPD on York St