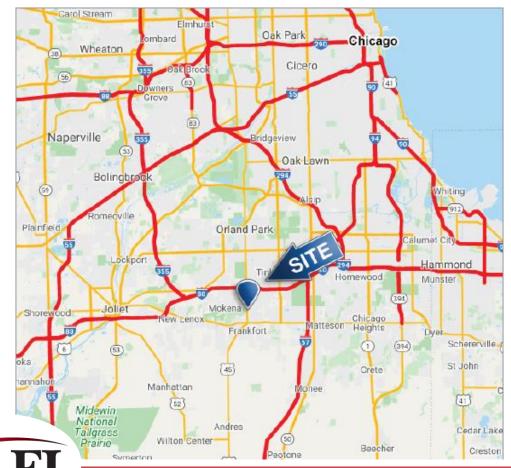

## NWC Harlem Ave & Vollmer Rd Frankfort, IL

ILLINOIS

LFI

# NWC Harlem Ave & Vollmer Rd Frankfort, IL