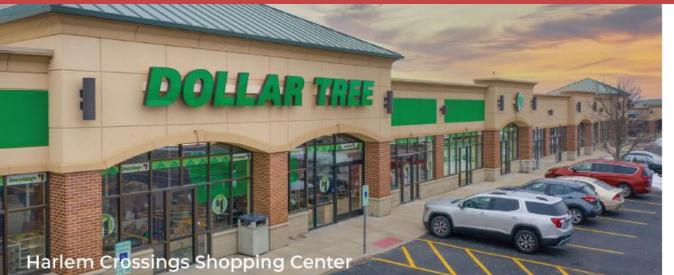

### PROPERTY HIGHLIGHTS

- 0.85 AC outparcel available for lease at lighted Intersection.
- Situated in front of the Harlem Crossings Shopping Center. Tenants include: Dollar Tree, Fantastic Sam's
- Located directly across the street from the newly constructed 855,000 SF Amazon fulfillment center.
- Situated across from the 3-Phase Harlem/Vollmer Business Park incorporating an additional 1.2 million square feet of distribution spaces.
- Cross access and parking easement with the shopping center
- The parcel is located in unincorporated Will County, NOT Cook County with much higher Real Estate Taxes

#### **AREA PHOTOS**

## NWC Harlem Ave & Vollmer Rd Frankfort, IL

**LF** 

Harlem Crossings Shopping Center

**3-Phase Harlem/Vollmer Business Park** 

LOCATION FINDERS BROKERAGE, LLC 9440 Enterprise Dr Mokena, IL

Amazon Fulfillment Center Rendering