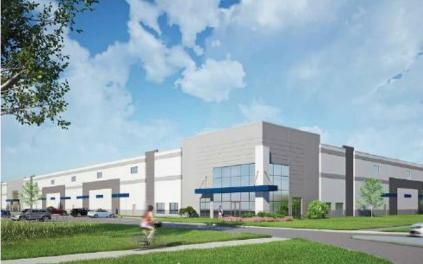

### PROPERTY HIGHLIGHTS

- 0.85 AC outparcel available for lease at lighted Intersection.
- Situated in front of the Harlem Crossings Shopping Center. Tenants include: Dollar Tree, Fantastic Sam's
- Located directly across the street from the newly constructed 855,000 SF Amazon fulfillment center.
- Situated across from the 3-Phase Harlem/Vollmer Business Park incorporating an additional 1.2 million square feet of distribution spaces.
- Cross access and parking easement with the shopping center
- The parcel is located in unincorporated Will County, NOT Cook County with much higher Real Estate Taxes

### LOCATION FINDERS BROKERAGE, LLC 9440 Enterprise Dr Mokena, IL

ALAN ERICKSON aerickson@lfirealestate.com (708) 390-1629

amazonfulfillment

#### **AREA PHOTOS**

## NWC Harlem Ave & Vollmer Rd Frankfort, IL

**LF** 

Harlem Crossings Shopping Center

**3-Phase Harlem/Vollmer Business Park** 

LOCATION FINDERS BROKERAGE, LLC 9440 Enterprise Dr Mokena, IL

Amazon Fulfillment Center Rendering