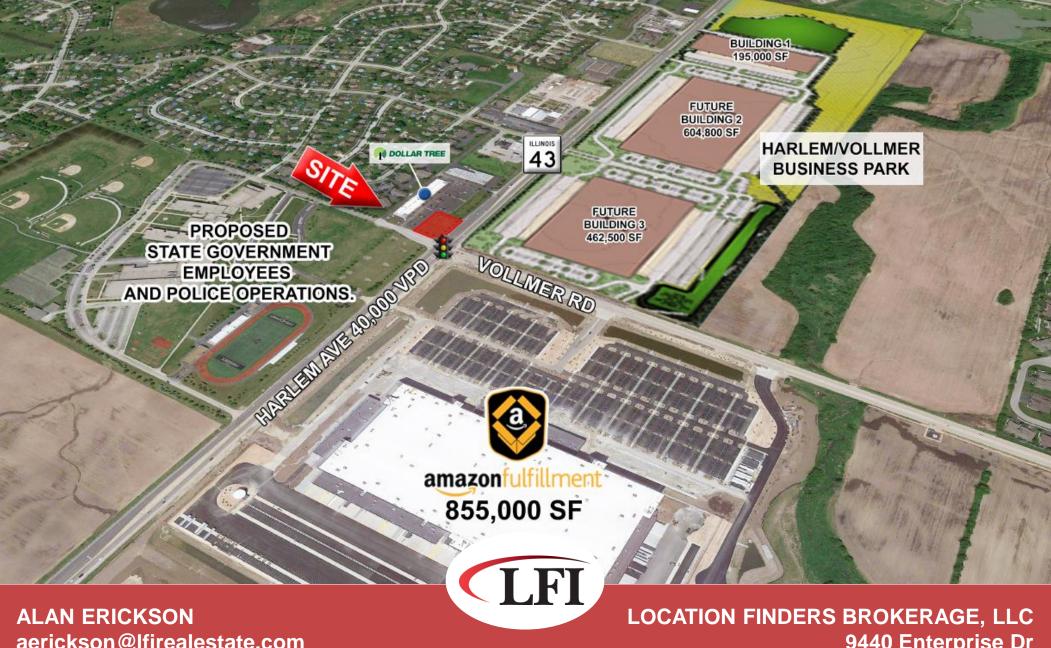

### PROPERTY HIGHLIGHTS

- 0.85 AC outparcel available for lease at lighted Intersection.
- Situated in front of the Harlem Crossings Shopping Center. Tenants include: Dollar Tree, Fantastic Sam's
- Located directly across the street from the newly constructed 855,000 SF Amazon fulfillment center.
- Situated across from the 3-Phase Harlem/Vollmer Business Park incorporating an additional 1.2 million square feet of distribution spaces.
- Cross access and parking easement with the shopping center
- The parcel is located in unincorporated Will County, NOT Cook County with much higher Real Estate Taxes

### LOCATION FINDERS BROKERAGE, LLC 9440 Enterprise Dr Mokena, IL

ALAN ERICKSON aerickson@lfirealestate.com (708) 390-1629

amazonfulfillment

## NWC Harlem Ave & Vollmer Rd Frankfort, IL

**LF** 

Harlem Crossings Shopping Center

**3-Phase Harlem/Vollmer Business Park** 

LOCATION FINDERS BROKERAGE, LLC 9440 Enterprise Dr Mokena, IL

Amazon Fulfillment Center Rendering