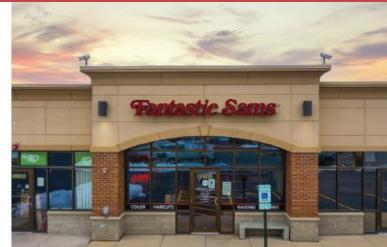

### PROPERTY HIGHLIGHTS

- 0.85 AC outparcel available for lease at lighted Intersection.
- Situated in front of the Harlem Crossings Shopping Center. Tenants include: Dollar Tree, Fantastic Sam's
- Located directly across the street from the newly constructed 855,000 SF Amazon fulfillment center.
- Situated across from the 3-Phase Harlem/Vollmer Business Park incorporating an additional 1.2 million square feet of distribution spaces.
- Cross access and parking easement with the shopping center
- The parcel is located in unincorporated Will County, NOT Cook County with much higher Real Estate Taxes

JOIN NEARBY TENANTS

🚯 DOLLAR TREE

KOHĽS

TARGET

| Demographics             | 1 Mile    | 3 Mile    | 5 Mile    |
|--------------------------|-----------|-----------|-----------|
| Population               | 5,970     | 48,908    | 148,328   |
| Median Age               | 37.2      | 40.3      | 41.2      |
| Average Household Income | \$122,971 | \$124,660 | \$119,369 |

#### **AREA PHOTOS**

## NWC Harlem Ave & Vollmer Rd Frankfort, IL

**LF** 

Harlem Crossings Shopping Center

**3-Phase Harlem/Vollmer Business Park** 

LOCATION FINDERS BROKERAGE, LLC 9440 Enterprise Dr Mokena, IL

Amazon Fulfillment Center Rendering