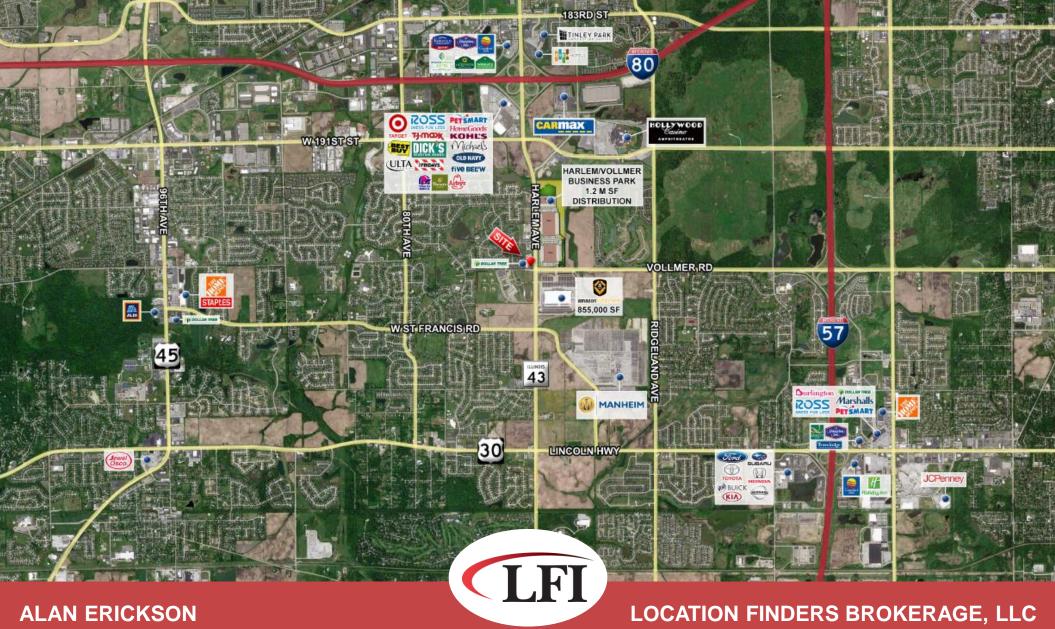

### PROPERTY HIGHLIGHTS

- 0.85 AC outparcel available for lease at lighted Intersection.
- Situated in front of the Harlem Crossings Shopping Center. Tenants include: Dollar Tree, Fantastic Sam's
- Located directly across the street from the newly constructed 855,000 SF Amazon fulfillment center.
- Situated across from the 3-Phase Harlem/Vollmer Business Park incorporating an additional 1.2 million square feet of distribution spaces.
- Cross access and parking easement with the shopping center
- The parcel is located in unincorporated Will County, NOT Cook County with much higher Real Estate Taxes

### NWC Harlem Ave & Vollmer Rd Frankfort, IL

ALAN ERICKSON aerickson@lfirealestate.com (708) 390-1629 ATION FINDERS BROKERAGE, LLC 9440 Enterprise Dr Mokena, IL **CLOSE AERIAL** 