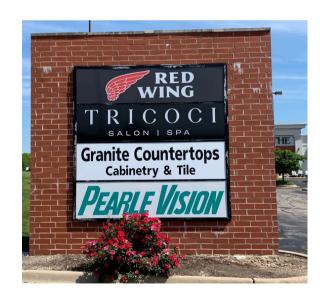

### SITE SUMMARY

• Land Size: 4.44 AC

• Center GLA: 36,267 sf

Co-Tenancy: Walter E Smithe, Mario
 Tricoci, New Balance, Red Wing, Core
 Wellness, Pearle Vision

Available: 2,300 SF last remaining inline space

• Zoning: B-5

• Parking: +/- 165 parking spaces

 Access: Signalized intersection with access off Randall Road & Christina Lane

 Signage: Monument sign on Randall Road

CONTACT