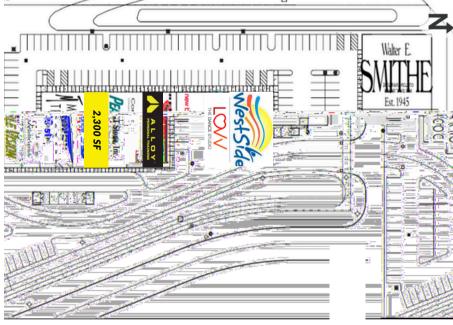

### SITE SUMMARY

• Land Size: 4.44 AC

• Center GLA: 36,267 sf

Co-Tenancy: Walter E Smithe, Mario
 Tricoci, New Balance, Red Wing, Core
 Wellness, Pearle Vision

Available: 2,300 SF last remaining inline space

• Zoning: B-5

• Parking: +/- 165 parking spaces

 Access: Signalized intersection with access off Randall Road & Christina Lane

 Signage: Monument sign on Randall Road

CONTACT