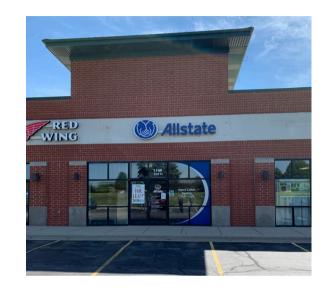

### SITE SUMMARY

• Land Size: 4.44 AC

• Center GLA: 36,267 sf

Co-Tenancy: Walter E Smithe, Mario
 Tricoci, New Balance, Red Wing, Core
 Wellness, Pearle Vision

Available: 2,300 SF last remaining inline space

• Zoning: B-5

• Parking: +/- 165 parking spaces

 Access: Signalized intersection with access off Randall Road & Christina Lane

 Signage: Monument sign on Randall Road

CONTACT