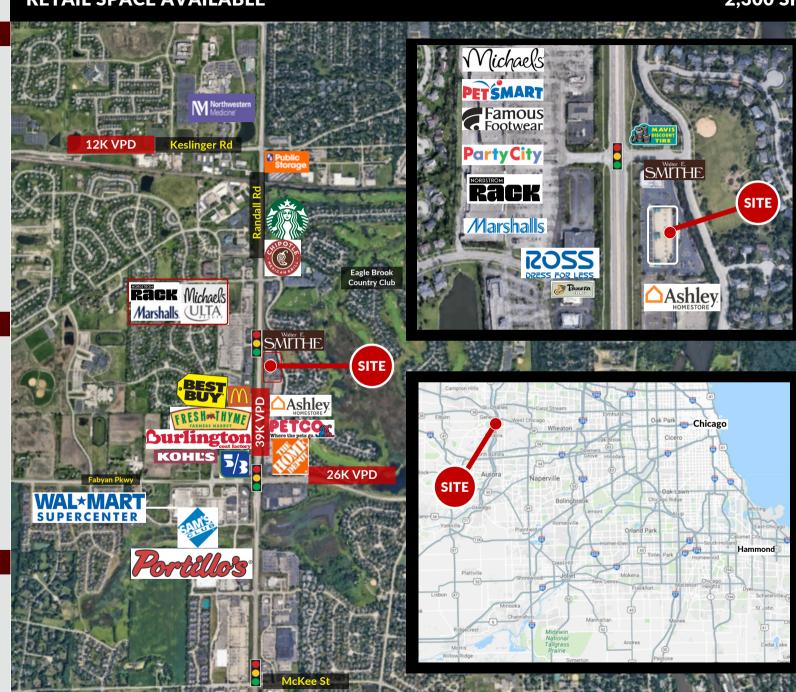

## **RETAIL SPACE AVAILABLE**

2,300 SF

### **MARKET SUMMARY**

- One of top retail corridors in Chicago
  MSA
- One mile south of Northwestern
  Hospital with 170+ beds
- Over 75,000 employees within 5-miles of site
- Area retailers include: Walmart, Kohls,
  Menards, Ulta, Bed Bath & Beyond,
  Trader Joe's, Best Buy, Fresh Thyme

### SITE SUMMARY

• Land Size: 4.44 AC

• Center GLA: 36,267 sf

Co-Tenancy: Walter E Smithe, Mario
 Tricoci, New Balance, Red Wing, Core
 Wellness, Pearle Vision

Available: 2,300 SF last remaining inline space

• Zoning: B-5

• Parking: +/- 165 parking spaces

 Access: Signalized intersection with access off Randall Road & Christina Lane

 Signage: Monument sign on Randall Road

CONTACT