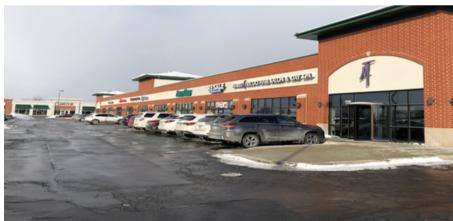

# 1749 S. Randall Road

Geneva, IL

## **RETAIL SPACE AVAILABLE**

2,300 SF

### SITE SUMMARY

• Land Size: 4.44 AC

• Center GLA: 36,267 sf

Co-Tenancy: Walter E Smithe, Mario
 Tricoci, New Balance, Red Wing, Core
 Wellness, Pearle Vision

Available: 2,300 SF last remaining inline space