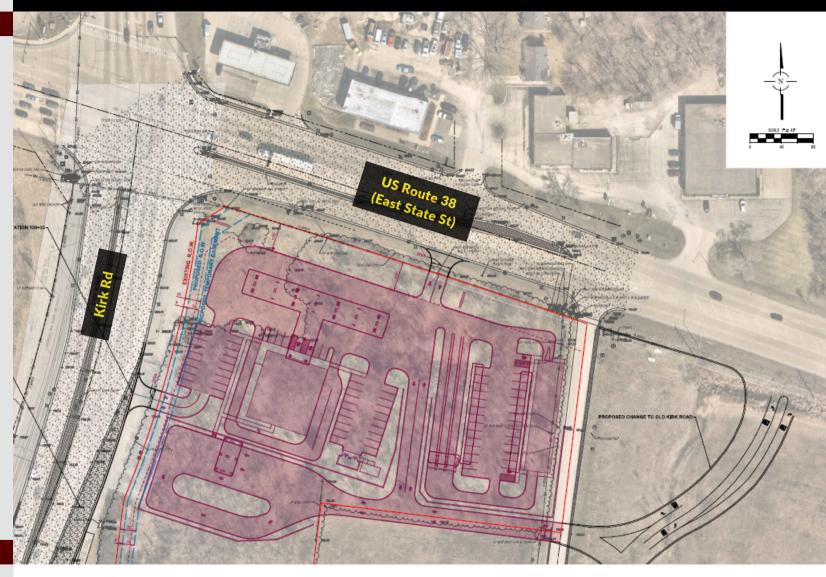

#### SITE SUMMARY

- Hard corner lot available
- Site Area: 4.3 AC
- Zoning: B-1
- Access:
  - Proposed full access realignment of Old Kirk Rd
  - o Right in, right out off East State St Rd
  - Proposed access point off Kirk Rd
- Signage: On East State & Kirk Rd
- 28,000+ VPD on Kirk Rd
- 30,000+ VPD on Route 38

## **ALAN ERICKSON**

aerickson@lfirealestate.com (708) 390-1629

(Proposed Site Plan)