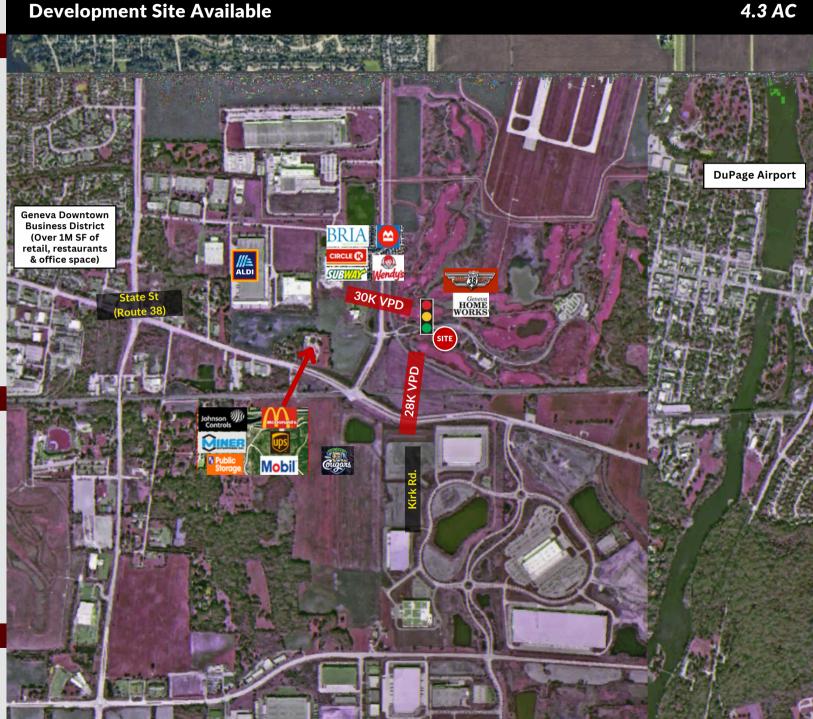

# **Development Site Available**

4.3 AC

#### SITE SUMMARY

- Hard corner lot available
- Site Area: 4.3 AC
- Zoning: B-1
- Access:
  - Proposed full access realignment of Old Kirk Rd
  - o Right in, right out off East State St Rd
  - Proposed access point off Kirk Rd
- Signage: On East State & Kirk Rd
- 28,000+ VPD on Kirk Rd
- 30,000+ VPD on Route 38