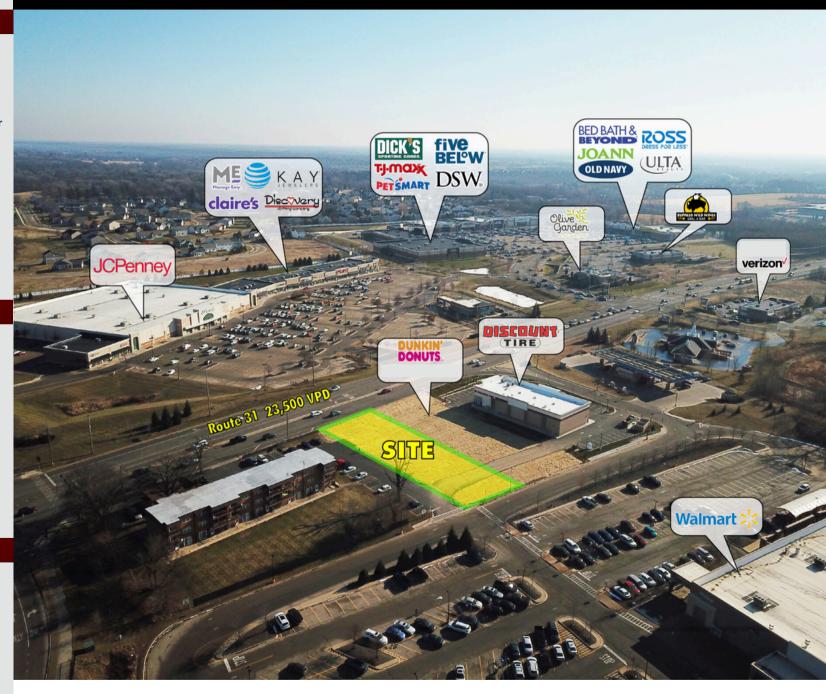

#### **MARKET SUMMARY**

- Premier out lot development opportunity, sharing access with extremely high sales volume Walmart Supercenter.
- Central location to prominent retail corridor of Johnsburg.
- "In the eye" of the premier retail corridor for the area.
- Area retailers include: Walmart
  Supercenter, JC Penney, Dicks Sporting
  Good, Meijer, Home Depot, Aldi, Best Buy

# SITE SUMMARY

- 20,000sf Fully Improved Pad Available
- Ideal for restaurants and multi tenant retail store fronts.
- Parking: 35 spaces
- · Access: Cross access with Walmart, Signalized intersection on Rt. 31. Right-in right-out on Rt. 31.
- Signage: Monument sign available for each lot on Rt. 31.
- Route 31 high traffic volume of 24,000 **VPD**