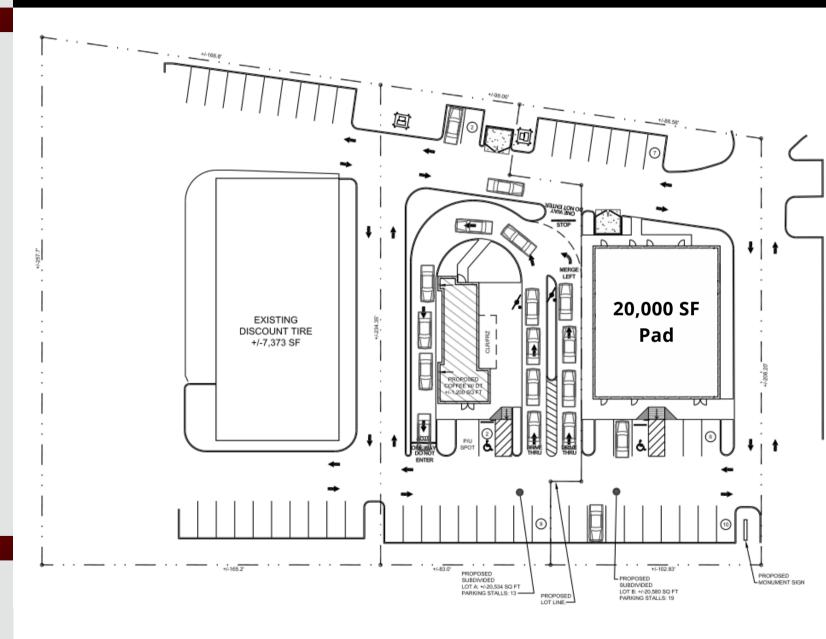

# SITE SUMMARY

- 20,000sf Fully Improved Pad Available
- Ideal for restaurants and multi tenant retail store fronts.
- Parking: 35 spaces
- · Access: Cross access with Walmart, Signalized intersection on Rt. 31. Right-in right-out on Rt. 31.
- Signage: Monument sign available for each lot on Rt. 31.
- Route 31 high traffic volume of 24,000 **VPD**