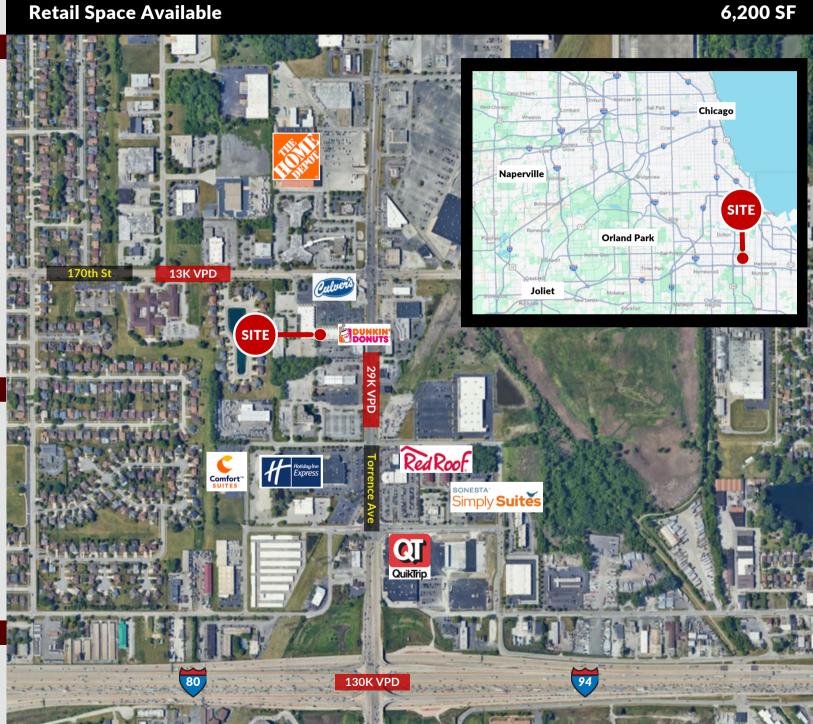

#### **MARKET SUMMARY**

- Available endcap space that is part of highly visible shopping center on the corner of a signalized intersection in Lansing, IL.
- Less than 1/2 mile North of I-80 and I-94 interchange.
- Multiple hotels in the area
- Area retailers include: Walmart Supercenter, ALDI, QuikTrip, Planet Fitness, Dunkin' Donuts, Culver's, Home Depot, and more.

### **Retail Space Available**

6,200 SF

### **SITE SUMMARY**

- Total GLA: 140,758 SF
  - Available: 6,200 SF built-out Fitness
     Center. Space ideal for medical office
     or daycare.
- Access: Two access points from Torrence Ave and 170th St
- **Parking:** ±184 shared spaces
- Traffic:
  - o 29,067 VPD on Torrence Ave
  - o 13,244 VPD on 170th St