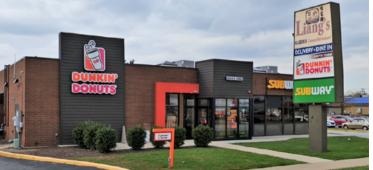

#### **MARKET SUMMARY**

- Available endcap space that is part of highly visible shopping center on the corner of a signalized intersection in Lansing, IL.
- Less than 1/2 mile North of I-80 and I-94 interchange.
- Multiple hotels in the area
- Area retailers include: Walmart Supercenter, ALDI, QuikTrip, Planet Fitness, Dunkin' Donuts, Culver's, Home Depot, and more.

### **Retail Space Available**

6,200 SF