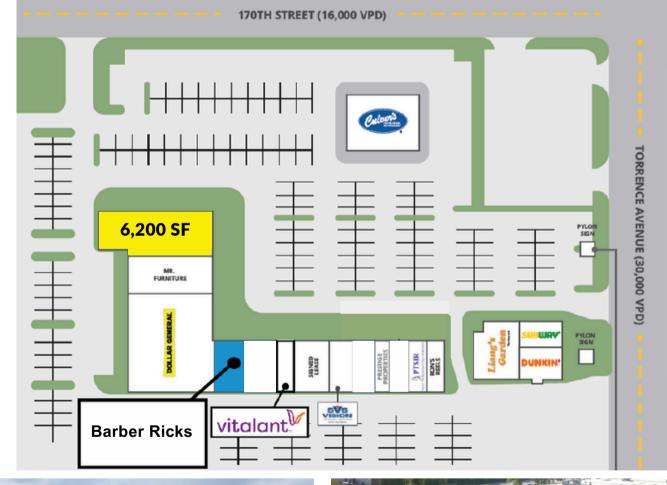

# 2 River Place

Lansing, IL

6,200 SF

# 2 River Place

Lansing, IL

### **Retail Space Available**

6,200 SF

### **SITE SUMMARY**

- Total GLA: 140,758 SF
  - Available: 6,200 SF built-out Fitness
     Center. Space ideal for medical office
     or daycare.
- Access: Two access points from Torrence Ave and 170th St
- **Parking:** ±184 shared spaces
- Traffic:
  - o 29,067 VPD on Torrence Ave
  - o 13,244 VPD on 170th St