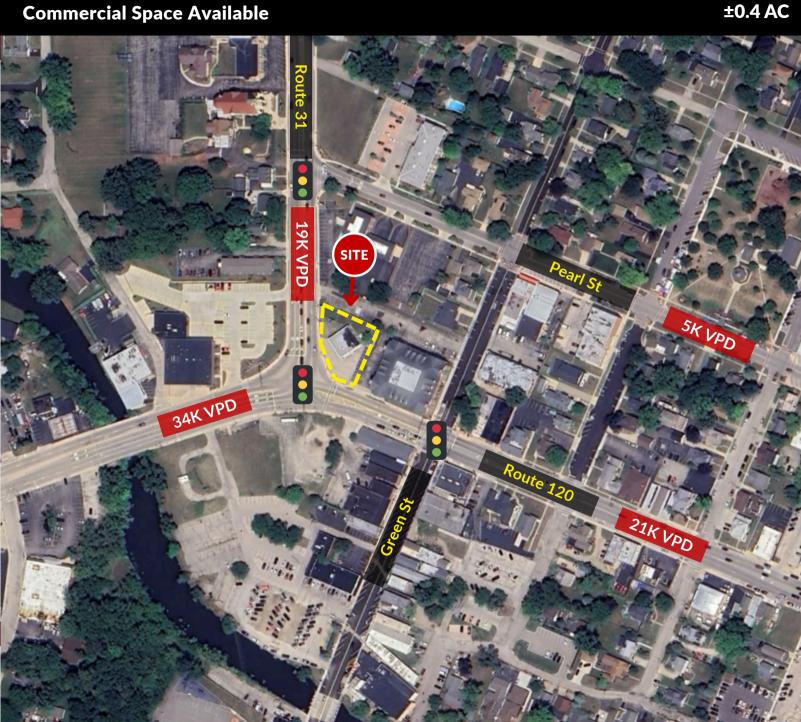

### **MARKET SUMMARY**

- Located off of high-volume intersection of Route 120 & Route 31 in the heart of downtown McHenry, IL.
- High income area with an average household income of over \$100,000/year within 1-3-5mi radius.
- Over 80,000 VPD between four streets
- Site is between three signalized intersections

### **Commercial Space Available**

±0.4 AC

#### SITE SUMMARY

- Lot Size: ±0.4 AC
- Potential Use: Coffee use, QSR or retail
- Access: Four access points off of Route 120, Route 31, Green St, & Pearl St
- Signage: Pylon/Monument signage available
- Traffic:
  - o 33,713 VPD on Route 120
  - 19,281 VPD on Route 31
- Nearby tenants:
  - o Meijer, Jewel-Osco, ALDI, Panera, McDonald's, Jersey Mike's Subs, Popeyes, Jiffy Lube, Old National Bank, First Midwest Bank, Walgreens, and more