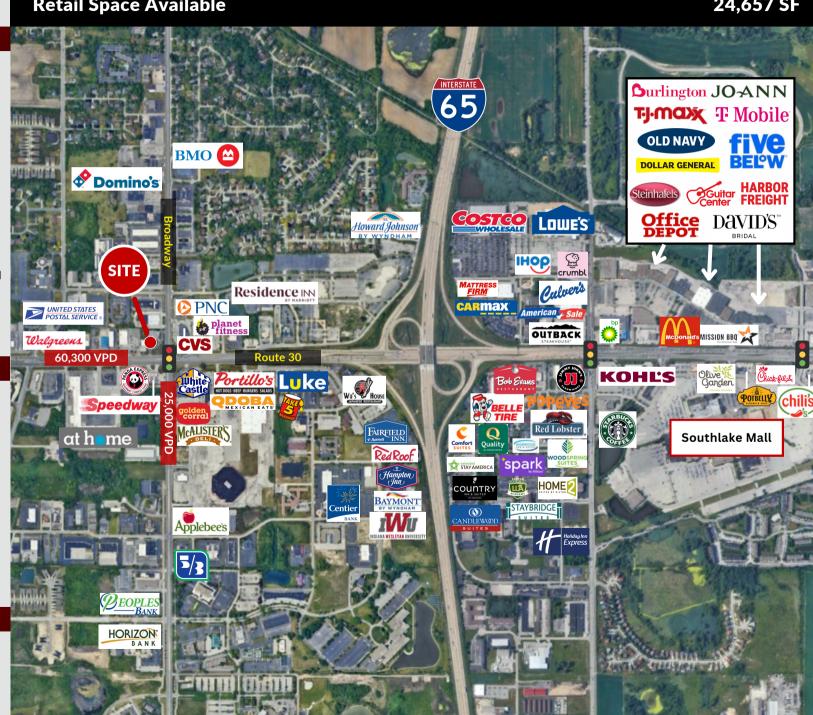

## **Retail Space Available**

24,657 SF

#### **MARKET SUMMARY**

- Prime location along the thriving 81st Avenue retail corridor, offering outstanding visibility and access in a high-traffic area
- Surrounded by major national retailers and centers like Southlake Mall and the Crossings at Hobart, driving consistent consumer activity
- Located in a well-established commercial district with strong demographics and sustained household spending power

• Traffic:

o 60,300 VPD on 81st Ave (Route 30)

o 25,000 VPD on Broadway