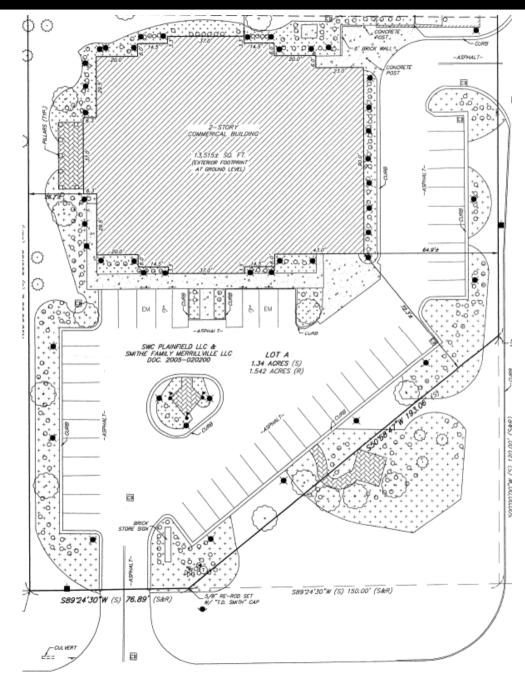

# **Retail Space Available**

24,657 SF

### **SITE SUMMARY**

 Available: 24,657 SF, two-story retail building

• Lot Size: 1.34 AC

• **Signage:** Monument signage available

• Parking: 45 total spaces available

• **Zoning:** C-3

• Use: Ideal for furniture store or medical