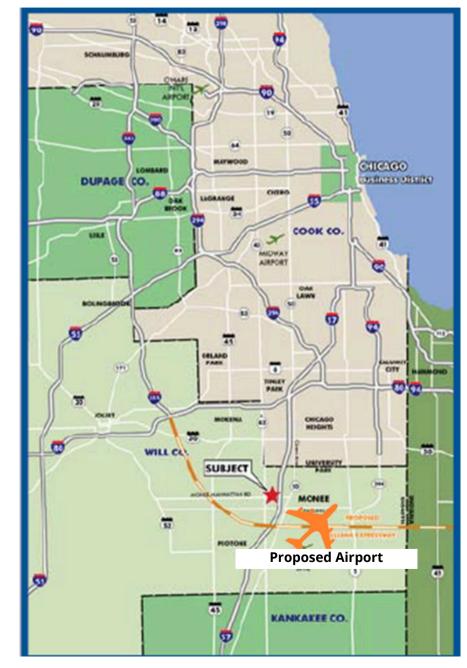

## **MARKET SUMMARY**

- Second interchange in Will County.
- Low Will County real estate taxes.
- Located immediately west of I-57 Monee-Manhattan Road full interchange.
- Daytime population exceeding 88,000 employees within 10 mile range.

#### SITE SUMMARY

- Lots available: 6 AC, 12 AC, & 40 AC
- Located immediately west of I-57 Monee-Manhattan Road full interchange
- Adjacent to ~900,000 sf Amazon **Fulfillment Facility**
- 7,500 Daily Employees at Amazon
- Higher During Holiday's
- Adjacent to ~718,000 & ~431,000sf & **Distribution Centers** 
  - Home Depot 900,000 SF facility
- Low Will County real estate taxes
- Ideal for gas/diesel fuel station, Car Wash, quick service restaurants, coffee, Discount Store, & Grocery
- · Proposed Illiana Expressway
- Proposed South Suburban Airport