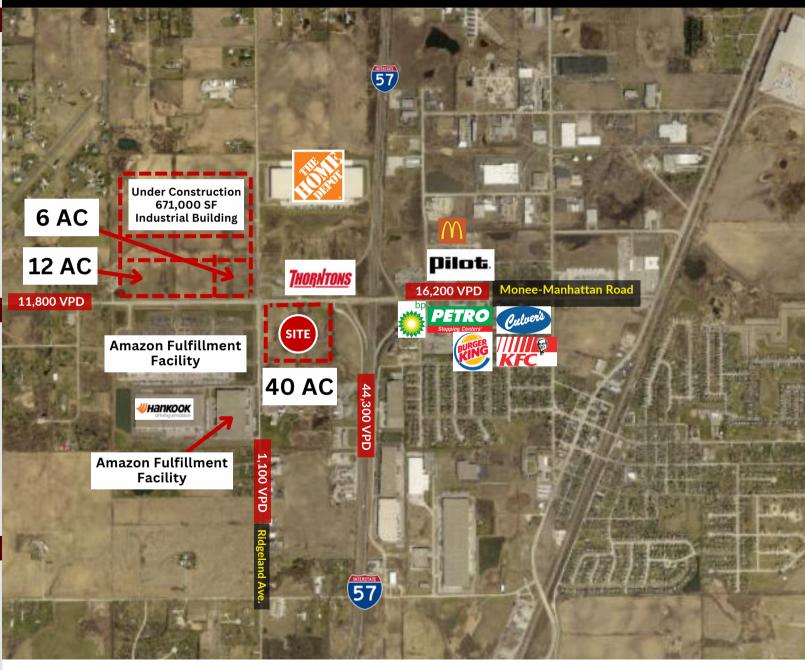

#### SITE SUMMARY

- Lots available: 6 AC, 12 AC, & 40 AC
- Located immediately west of I-57 Monee-Manhattan Road full interchange
- Adjacent to ~900,000 sf Amazon **Fulfillment Facility**
- 7,500 Daily Employees at Amazon
- Higher During Holiday's
- Adjacent to ~718,000 & ~431,000sf & **Distribution Centers** 
  - Home Depot 900,000 SF facility
- Low Will County real estate taxes
- Ideal for gas/diesel fuel station, Car Wash, quick service restaurants, coffee, Discount Store, & Grocery
- · Proposed Illiana Expressway
- Proposed South Suburban Airport