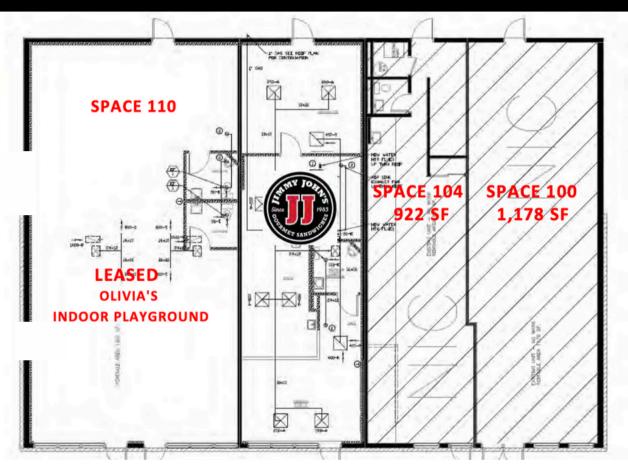

## 922 - 1,178 SF

#### SITE SUMMARY

• Available: 922 SF & 1,178 SF

(Can be combined to 2,100 SF)

- Parking: ±38 spaces
- Access: Full access point from Washington St.
- Zoning: B1
- Signage: Proposed new monument

sign

Location Finders Brokerage, LLC 9440 Enterprise Dr, Mokena, IL 60448 (708) 390-1629