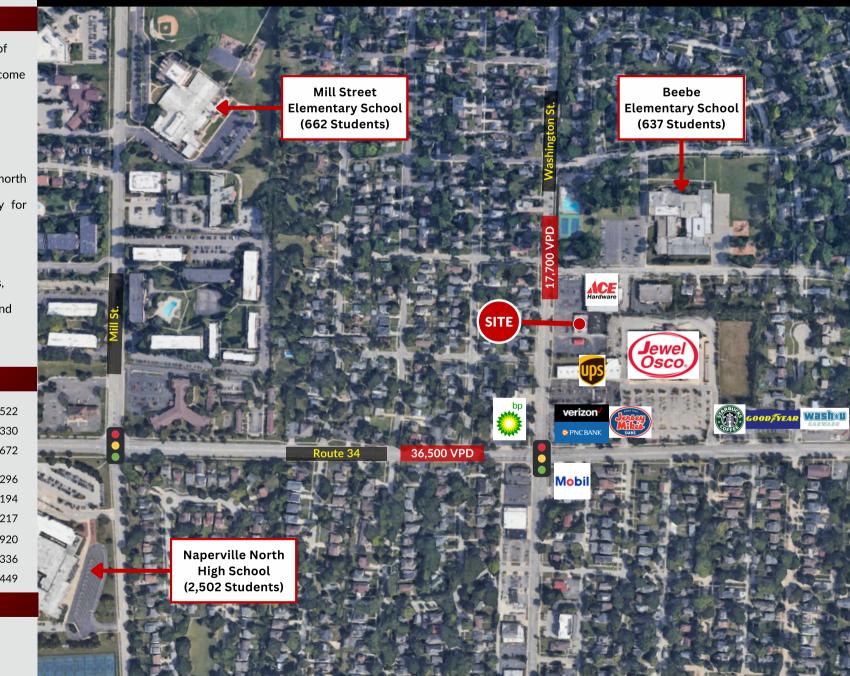

#### **MARKET SUMMARY**

- Located in a dense neighborhood of 37,330 residents with a median income of over \$117,336.
- Newly renovated shopping center anchored by Jimmy John's.
- Located on N. Washington and north of Ogden Avenue. High visibility for both local and commuter traffic.
- Surrounding retailers include Ace Hardware, Jewel/Osco, Walgreens, Starbuck's, Dairy Queen, Dunkin and more.

## DEMOGRAPHICS

| POPULATION    | 1 Mile | 13,522    |
|---------------|--------|-----------|
|               | 2 Mile | 37,330    |
|               | 3 Mile | 83,672    |
| # HOUSEHOLDS  | 1 Mile | 5,296     |
|               | 2 Mile | 14,194    |
|               | 3 Mile | 32,217    |
| AVG HH INCOME | 1 Mile | \$115,920 |
|               | 2 Mile | \$117,336 |
|               | 3 Mile | \$116,449 |
|               |        |           |