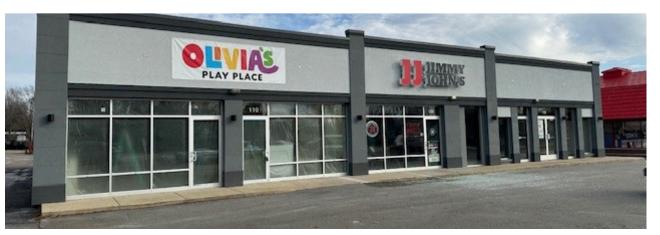

## **Retail Space Available**

#### SITE SUMMARY

• Available: 922 SF & 1,178 SF

(Can be combined to 2,100 SF)

- Parking: ±38 spaces
- Access: Full access point from Washington St.
- Zoning: B1
- Signage: Proposed new monument

sign

Location Finders Brokerage, LLC 9440 Enterprise Dr, Mokena, IL 60448 (708) 390-1629