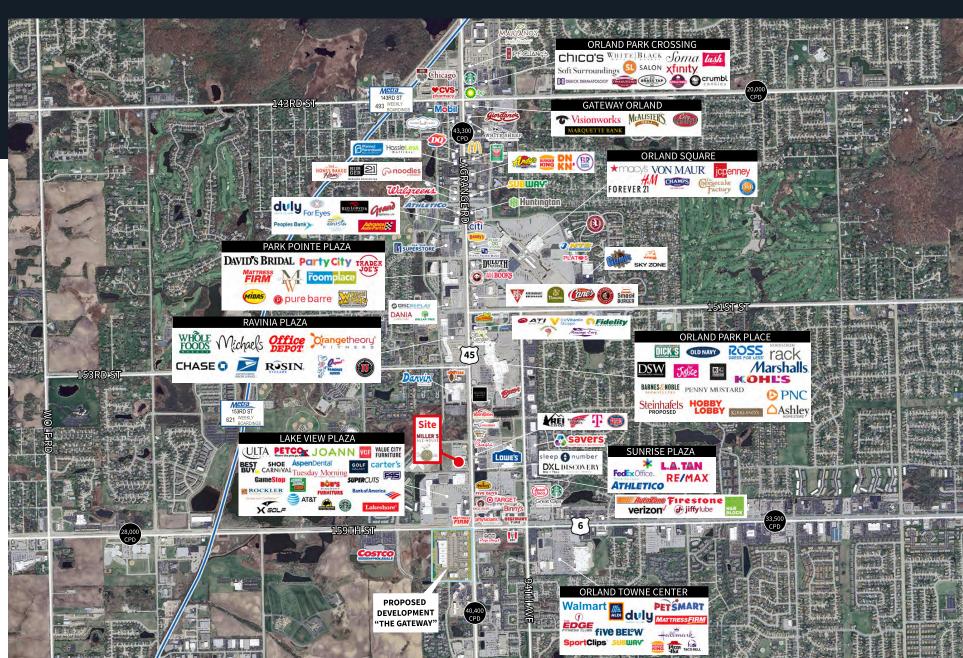

Area retailers

|                      | 1 mile   | 3 miles   | 5 miles   |
|----------------------|----------|-----------|-----------|
| Population           | 8,374    | 75,657    | 163,517   |
| Daytime population   | 16,610   | 70,964    | 159,107   |
| Avg household income | \$91,822 | \$123,637 | \$126,233 |
| Households           | 3,517    | 29,047    | 63,317    |

# **Orland Park, IL**

Retail trade area

JLL