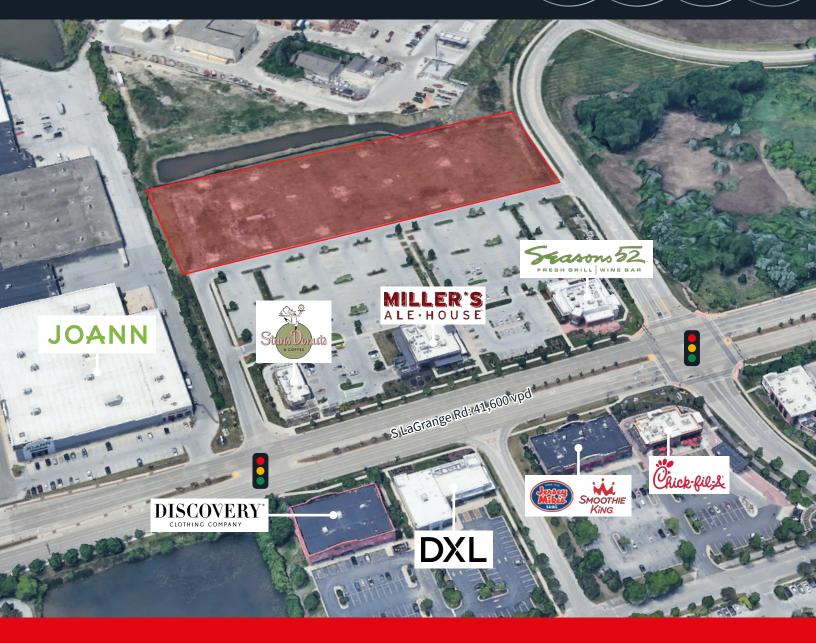

## Property overview & demographics

- New construction retail/office opportunities available in the heart of Orland Park
- Prominent market positioning in the southwest suburbs' dominant, super-regional retail trade area
- High visibility site (41,600 VPD) featuring monument signage at the signalized intersection of 156th St & LaGrange Rd

- Variable footprints (10-60,000 SF) and flexible delivery conditions available
- 6.41 acre parcel available with shared access to 420+ existing parking spaces
- Ground lease, build-to-suit, and other deal structures considered
- Versatile zoning allows for retail, medical, and office uses

| Address     | 156th St & LaGrange Rd<br>Orland Park, IL 60462 |  |  |
|-------------|-------------------------------------------------|--|--|
| Size        | 6.41 acre parcel                                |  |  |
| Asking rent | Upon request                                    |  |  |
| Status      | Land                                            |  |  |
| Possession  | Upon completion                                 |  |  |