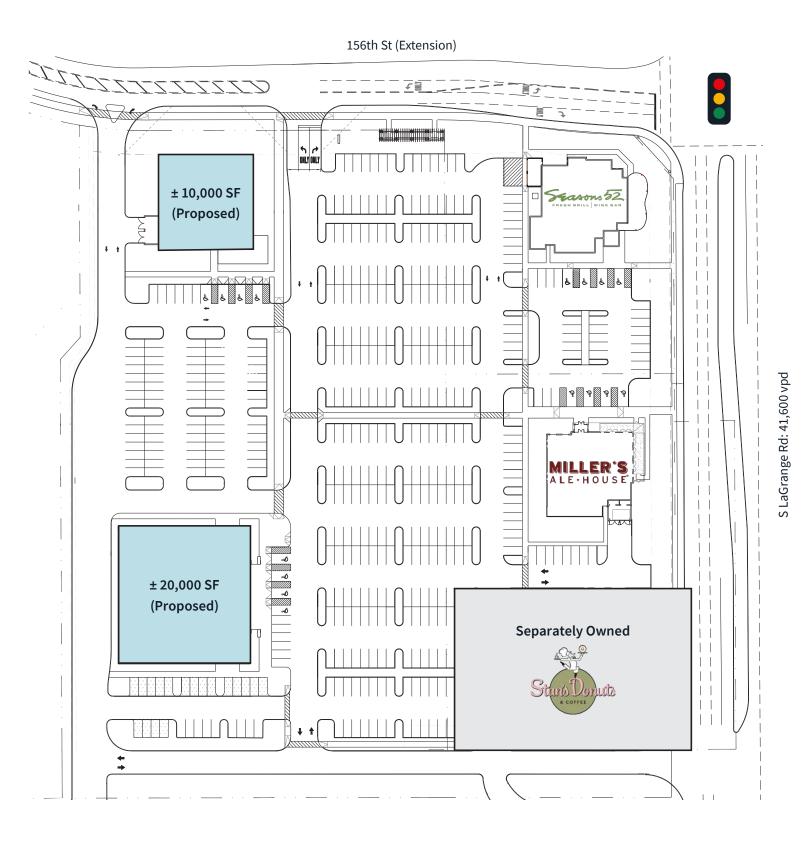

## Property overview & demographics

- New construction retail/office opportunities available in the heart of Orland Park
- Prominent market positioning in the southwest suburbs' dominant, super-regional retail trade area
- High visibility site (41,600 VPD) featuring monument signage at the signalized intersection of 156th St & LaGrange Rd

- Variable footprints (10-60,000 SF) and flexible delivery conditions available
- 6.41 acre parcel available with shared access to 420+ existing parking spaces
- Ground lease, build-to-suit, and other deal structures considered
- Versatile zoning allows for retail, medical, and office uses