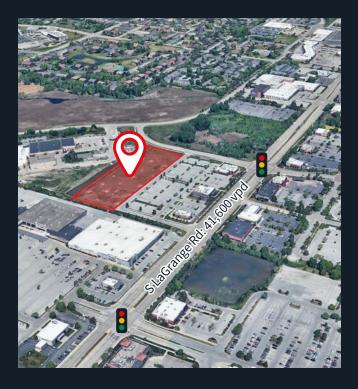

## Property overview & demographics

- New construction retail/office opportunities available in the heart of Orland Park
- Prominent market positioning in the southwest suburbs' dominant, super-regional retail trade area
- High visibility site (41,600 VPD) featuring monument signage at the signalized intersection of 156th St & LaGrange Rd

| Address     | 156th St & LaGrange Rd<br>Orland Park, IL 60462 |  |  |
|-------------|-------------------------------------------------|--|--|
| Size        | 6.41 acre parcel                                |  |  |
| Asking rent | Upon request                                    |  |  |
| Status      | Land                                            |  |  |
| Possession  | Upon completion                                 |  |  |