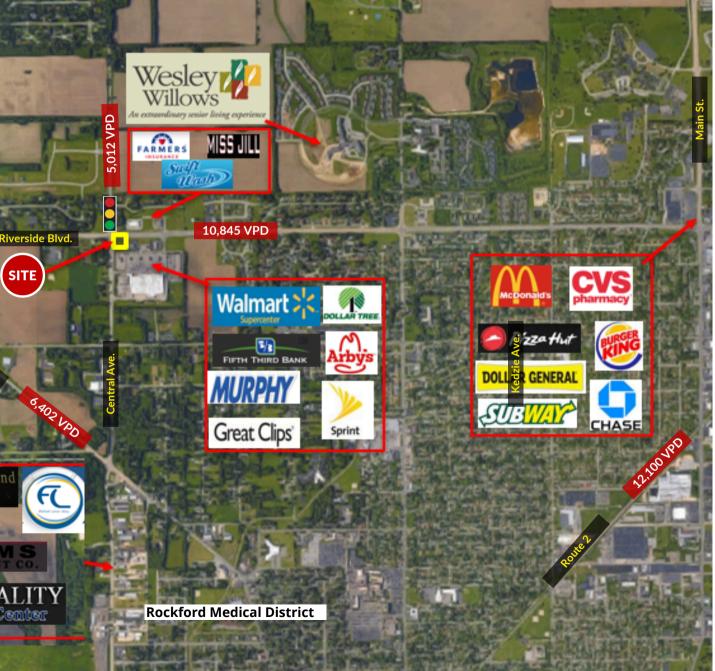

#### **MARKET SUMMARY**

- Walmart is dominant destination in Northwestern Rockford.
- Perfect location to service growing residential population & Wesley Willows senior living facility.
- Area retailers include: Walmart Supercenter, Murphy's USA, Fifth Third Bank, Gamestop, Great Clips and many more.

#### SITE SUMMARY

- 1.08 AC site at hard corner signalized intersection.
- Outlot to Walmart Supercenter & adjacent to Fifth Third Bank.
- Site ideal for QSR, Casual Theme Restaurant, Mattress Store, Cell phone provider.
- Easiest retail location accessible from independent senior living facility Wesley Willows.