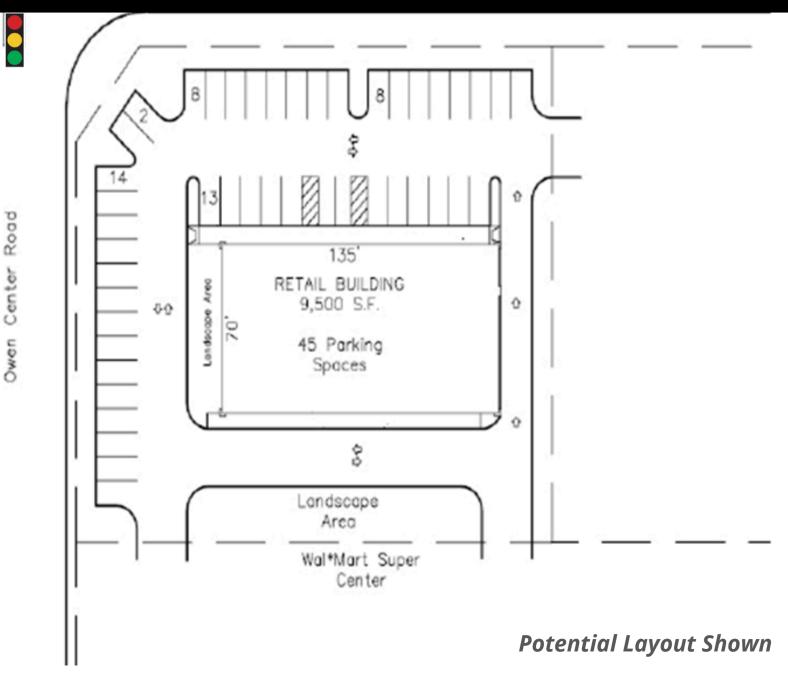

#### SITE SUMMARY

- 1.08 AC site at hard corner signalized intersection.
- Outlot to Walmart Supercenter & adjacent to Fifth Third Bank.
- Site ideal for QSR, Casual Theme Restaurant, Mattress Store, Cell phone provider.
- Easiest retail location accessible from independent senior living facility Wesley Willows.