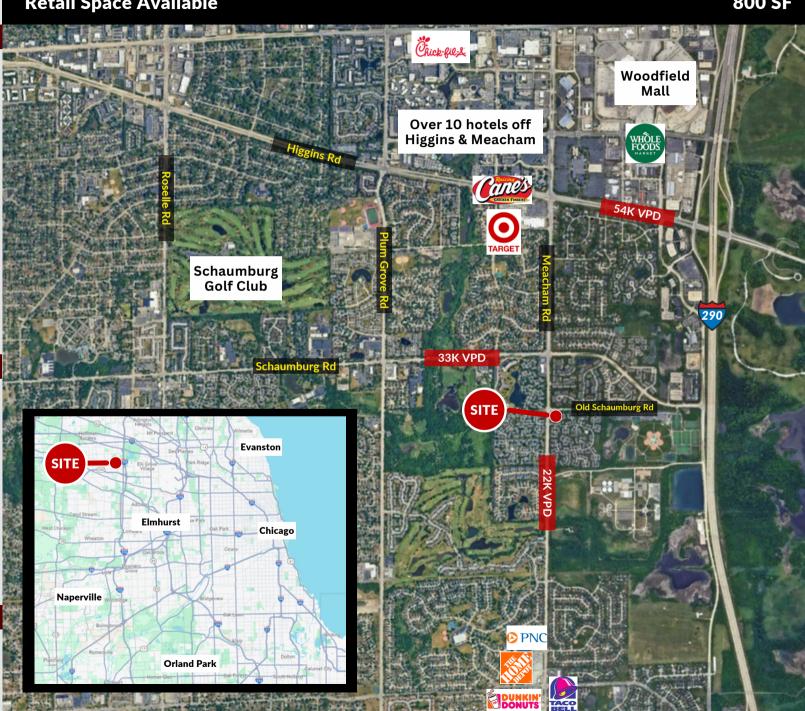

# **Retail Space Available**

800 SF

#### **MARKET SUMMARY**

- Available inline space closely located to downtown Schaumburg
- Approx. 1.5mi South of Woodfield Mall
- Multiple hotels in the area
- Area retailers include: Walmart Supercenter, Target, Trader Joe's, ALDI, Costco, Whole Foods, Home Depot, Chick-fil-a, Kohl's, Taco Bell, Dunkin's Donuts, and more