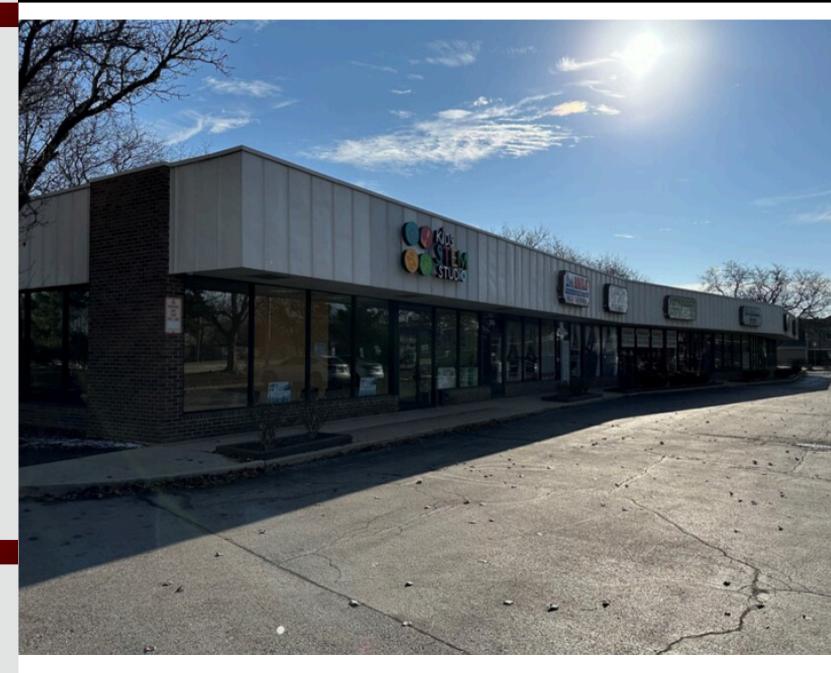

# **Retail Space Available**

800 SF

## **SITE SUMMARY**

• Total GLA: 6,679 SF

• Available: 800 SF inline space

Access: One access point from Old
Schaumburg Rd

• **Signage:** Shared monument sign

• Parking: ±24 spaces