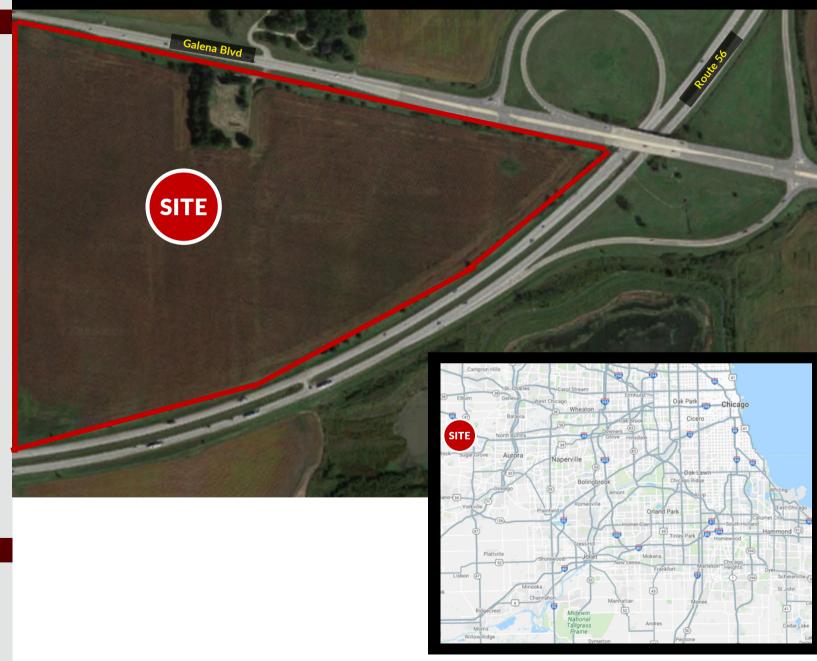

# SWC Galena & Route 56

Sugar Grove, IL

Land Available

# 60 AC

### **SITE SUMMARY**

- With over 35,000 VPD site is perfect for petroleum user.
- Route 56 feeds directly into I-88, a vital highway into Chicago.
- Poised to be the next Western suburban expansion of Chicago.
- Direct access to the full interchange at Galena & Route 56.