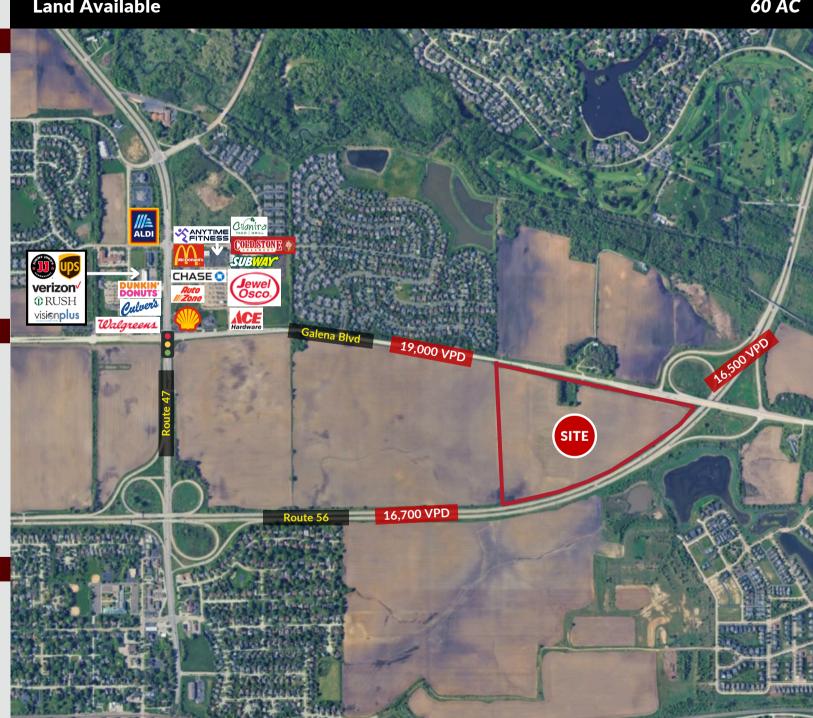

# SWC Galena & Route 56

Sugar Grove, IL

Land Available 60 AC

#### **MARKET SUMMARY**

- Prominent retail corridor gateway.
- Very strong expendable income among residents.
- Area retailers include: Jewel-Osco, ALDI, Walgreens, McDonald's, Chase Bank, Culver's, Dunkin' Donuts, Jimmy John's, Verizon, and more.

### **SITE SUMMARY**

- With over 35,000 VPD site is perfect for petroleum user.
- Route 56 feeds directly into I-88, a vital highway into Chicago.
- Poised to be the next Western suburban expansion of Chicago.
- Direct access to the full interchange at Galena & Route 56.