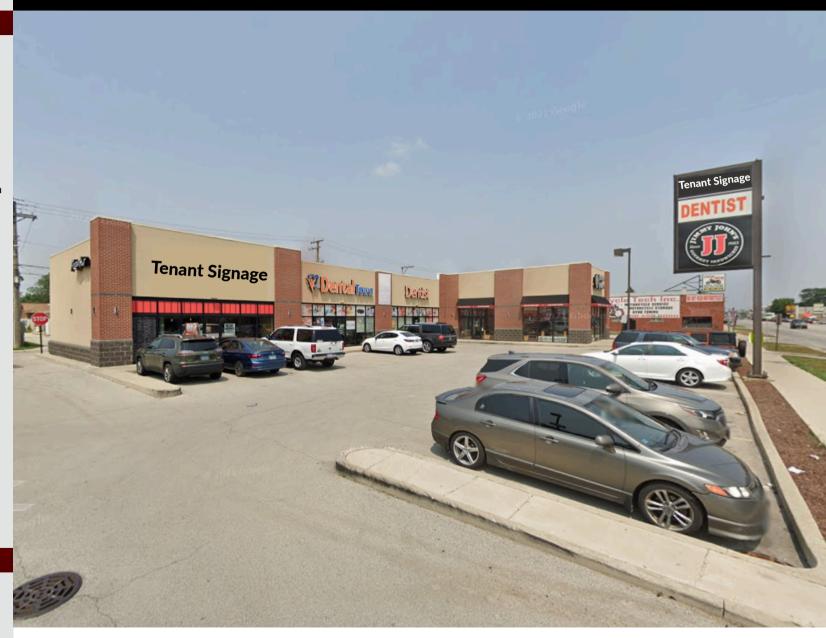

## **Commercial Space Available**

1,296 SF

### **SITE SUMMARY**

• Building GLA: 5,506 SF

• Available: 1,296 SF Endcap

• Use: Ideal for QSR or Retail

• Signage: Pylon signage available

• Parking: 39 Spaces Available

• Co-Tenancy: Jimmy John's, Dental Town