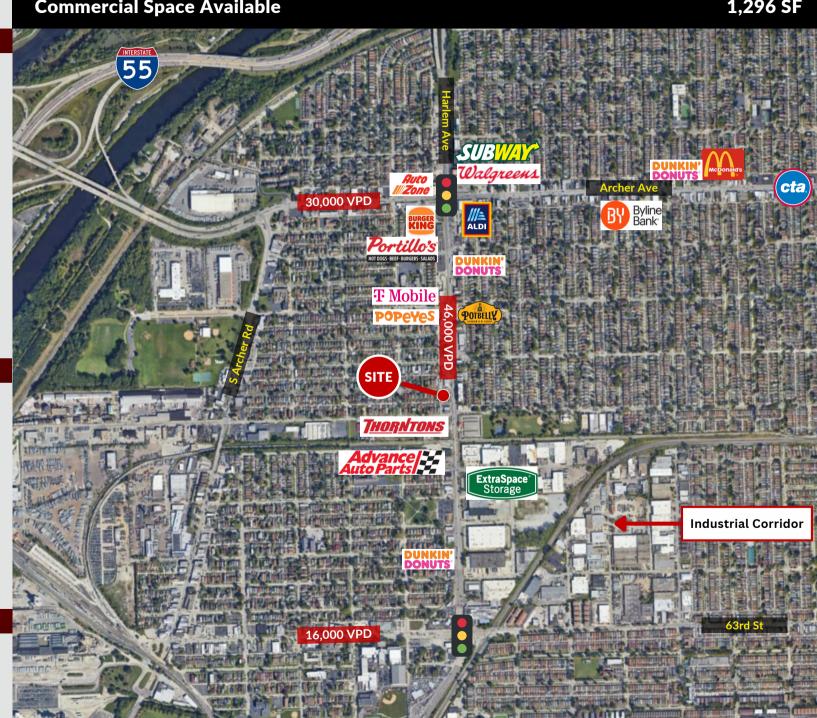

### **Commercial Space Available**

1,296 SF

### **MARKET SUMMARY**

- Located on Harlem Avenue (IL-43), less than 2 miles from Midway International Airport, providing consistent daytime traffic and visibility
- Positioned near major retailers including Walmart, Planet Fitness, Walgreens, and local dining, enhancing cross-shopping traffic
- Convenient access to I-55 and I-294, connecting the site to Chicago and regional suburbs