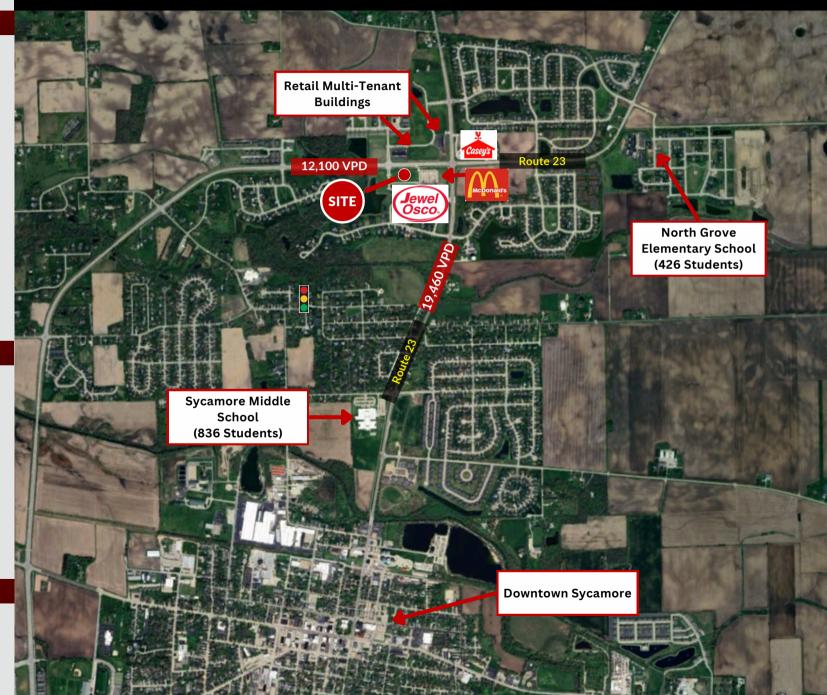

#### MARKET SUMMARY

- This Jewel-Osco anchored development is strategically located at the southwest corner of Rt. 23 and and Peace Rd. in Sycamore, IL.
- This is the dominant grocery anchored center on the north side of the trade area and serves the surrounding markets of Sycamore, Genoa, and DeKalb.
- Flexible C-3 zoning with pylon/monument signage and ample parking available.

#### SITE SUMMARY

- Available Retail Space:
  - 1,300 SF (Lease in Negotiation)
  - o 2,358 SF
  - o 1,500 SF
- Available Outlots:
  - Lot 4: +/- 0.93 Acres
  - Lot 5: +/- 1.60 Acres
  - Lot 6: +/- 1.74 Acres
  - Lot 7: +/- 1.15 Acres
- Access: Full access off Peace Road at signalized intersection. Full access off Rt.
  23.
- Signage: Pylon/Monument signage available.
- Traffic Counts:
  - o 12,100 VPD on Peace Rd
  - o 19,460 on Route 23